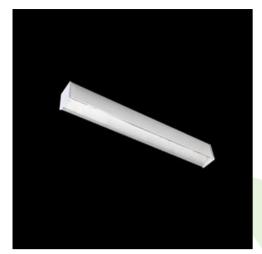

## **Description**

Light fitting made out of aluminium profile equipped with opal diffuser or MPRM and driver.X-LINE fittings are intended to be mounted on ceiling or pendants. In the family of X-LINE LED fittings modules of renowned brands are applied.

| Mechanical data | □ <u></u> tu        | Assembly         | directly mounted to ceiling construction or<br>surface mounted on slings |
|-----------------|---------------------|------------------|--------------------------------------------------------------------------|
| A               | □ ↓ □<br> ++ <br> B | Material         | aluminum                                                                 |
|                 |                     | Color            | anodised aluminum                                                        |
|                 |                     | Diffuser         | Micro-PRM (micro-prismatic diffuser PMMA)                                |
|                 |                     | Impact resistant | IK04                                                                     |
|                 |                     | Weight [kg]      | 4,52                                                                     |

## A graph of light

2252 x 63 x 74