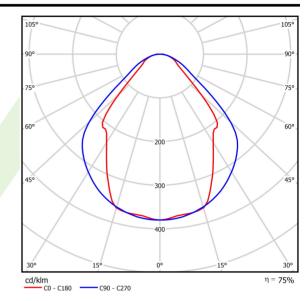

## A graph of light

2252 x 63 x 74

## Light and electrical data

| Light source                              | LED                                       |
|-------------------------------------------|-------------------------------------------|
| Luminous flux LED [lm]                    | 8811                                      |
| LED power [W]                             | 46,8                                      |
| Luminaire luminous flux [lm]              | 6636                                      |
| Power of luminaire [W]                    | 49,1                                      |
| Luminaire's light efficiency [lm/W]       | 135,2                                     |
| Color of the light [K]                    | 3000                                      |
| CRI                                       | >80                                       |
| SDCM (LED sources)                        | 3                                         |
| Beam angle [°]                            | (C0-C180) / (C90-C270) - 82,8° / 97,2°    |
| Photobiological risk class (IEC/EN 62471) | RG0                                       |
| Protection against electric shock         | I                                         |
| Protection degree                         | IP44                                      |
| Voltage                                   | 220240 V, 5060 Hz                         |
| Lifetime of LED sources [h]               | 100000 (1) / 147000 (2)                   |
| Lx/By                                     | L80/B10 (1) / L70/B50 (2)                 |
| Operating temperature range [°C]          | 5 ÷ 30                                    |
| Driver                                    | standard on/off (E)                       |
| Power factor cos φ                        | >0,95                                     |
| Circuit load capacity                     | 15 (B10), 25 (B16), 24 (C10), 38<br>(C16) |