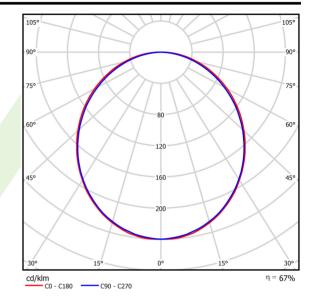

## Light and electrical data

| Light source                              | LED                                       |
|-------------------------------------------|-------------------------------------------|
| Luminous flux LED [lm]                    | 6608                                      |
| LED power [W]                             | 33,7                                      |
| Luminaire luminous flux [lm]              | 4405                                      |
| Power of luminaire [W]                    | 35,3                                      |
| Luminaire's light efficiency [lm/W]       | 124,8                                     |
| Color of the light [K]                    | 3000                                      |
| CRI                                       | >80                                       |
| SDCM (LED sources)                        | 3                                         |
| Beam angle [°]                            | (C0-C180) / (C90-C270) - 109° /<br>107,2° |
| Photobiological risk class (IEC/EN 62471) | RG0                                       |
| Protection against electric shock         | I                                         |
| Protection degree                         | IP44                                      |
| Voltage                                   | 220240 V, 5060 Hz                         |
| Lifetime of LED sources [h]               | 100000 (1) / 147000 (2)                   |
| Lx/By                                     | L80/B10 (1) / L70/B50 (2)                 |
| Operating temperature range [°C]          | 5 ÷ 30                                    |
| Driver                                    | standard on/off (E)                       |
| Power factor cos φ                        | >0,95                                     |
| Circuit load capacity                     | 16 (B10), 26 (B16), 23 (C10), 37 (C16)    |

## A graph of light