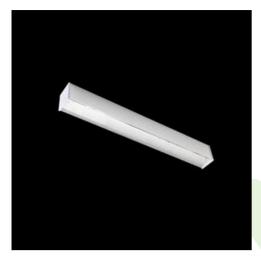

Product: X-LINE LED 6600 PLX E 24 830 / L-1692MM

Index: 19.3102.0078.24

## **Description**

Light fitting made out of aluminium profile equipped with opal diffuser or MPRM and driver.X-LINE fittings are intended to be mounted on ceiling or pendants. In the family of X-LINE LED fittings modules of renowned brands are applied.

| Mechanical data                       | □ <u>t</u>                                                                                                                                                                                                                                                                                                                                                                                                                                                                                                                                                                                                                                                                                                                                                                                                                                                                                                                                                                                                                                                                                                                                                                                                                                                                                                                                                                                                                                                                                                                                                                                                                                                                                                                                                                                                                                                                                                                                                                                                                                                                                                                     | Assembly         | directly mounted to ceiling construction or<br>surface mounted on slings |
|---------------------------------------|--------------------------------------------------------------------------------------------------------------------------------------------------------------------------------------------------------------------------------------------------------------------------------------------------------------------------------------------------------------------------------------------------------------------------------------------------------------------------------------------------------------------------------------------------------------------------------------------------------------------------------------------------------------------------------------------------------------------------------------------------------------------------------------------------------------------------------------------------------------------------------------------------------------------------------------------------------------------------------------------------------------------------------------------------------------------------------------------------------------------------------------------------------------------------------------------------------------------------------------------------------------------------------------------------------------------------------------------------------------------------------------------------------------------------------------------------------------------------------------------------------------------------------------------------------------------------------------------------------------------------------------------------------------------------------------------------------------------------------------------------------------------------------------------------------------------------------------------------------------------------------------------------------------------------------------------------------------------------------------------------------------------------------------------------------------------------------------------------------------------------------|------------------|--------------------------------------------------------------------------|
| Δ                                     |                                                                                                                                                                                                                                                                                                                                                                                                                                                                                                                                                                                                                                                                                                                                                                                                                                                                                                                                                                                                                                                                                                                                                                                                                                                                                                                                                                                                                                                                                                                                                                                                                                                                                                                                                                                                                                                                                                                                                                                                                                                                                                                                | Material         | aluminum                                                                 |
| · · · · · · · · · · · · · · · · · · · | , and the second | Color            | anodised aluminum                                                        |
|                                       |                                                                                                                                                                                                                                                                                                                                                                                                                                                                                                                                                                                                                                                                                                                                                                                                                                                                                                                                                                                                                                                                                                                                                                                                                                                                                                                                                                                                                                                                                                                                                                                                                                                                                                                                                                                                                                                                                                                                                                                                                                                                                                                                | Diffuser         | PLX (PMMA opal)                                                          |
|                                       |                                                                                                                                                                                                                                                                                                                                                                                                                                                                                                                                                                                                                                                                                                                                                                                                                                                                                                                                                                                                                                                                                                                                                                                                                                                                                                                                                                                                                                                                                                                                                                                                                                                                                                                                                                                                                                                                                                                                                                                                                                                                                                                                | Impact resistant | IK04                                                                     |
|                                       |                                                                                                                                                                                                                                                                                                                                                                                                                                                                                                                                                                                                                                                                                                                                                                                                                                                                                                                                                                                                                                                                                                                                                                                                                                                                                                                                                                                                                                                                                                                                                                                                                                                                                                                                                                                                                                                                                                                                                                                                                                                                                                                                | Weight [kg]      | 3,7                                                                      |
|                                       |                                                                                                                                                                                                                                                                                                                                                                                                                                                                                                                                                                                                                                                                                                                                                                                                                                                                                                                                                                                                                                                                                                                                                                                                                                                                                                                                                                                                                                                                                                                                                                                                                                                                                                                                                                                                                                                                                                                                                                                                                                                                                                                                | Dimensions [mm]  | 1692 x 63 x 74                                                           |