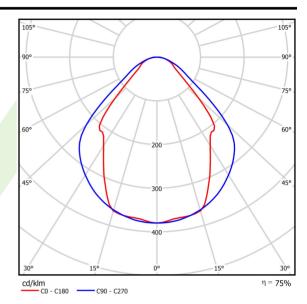

## Light and electrical data

| Light source                              | LED                                       |
|-------------------------------------------|-------------------------------------------|
| Luminous flux LED [lm]                    | 6608                                      |
| LED power [W]                             | 33,7                                      |
| Luminaire luminous flux [lm]              | 4977                                      |
| Power of luminaire [W]                    | 35,3                                      |
| Luminaire's light efficiency [lm/W]       | 141                                       |
| Color of the light [K]                    | 3000                                      |
| CRI                                       | >80                                       |
| SDCM (LED sources)                        | 3                                         |
| Beam angle [°]                            | (C0-C180) / (C90-C270) - 82,8° /<br>97,2° |
| Photobiological risk class (IEC/EN 62471) | RG0                                       |
| Protection against electric shock         | I                                         |
| Protection degree                         | IP44                                      |
| Voltage                                   | 220240 V, 5060 Hz                         |
| Lifetime of LED sources [h]               | 100000 (1) / 147000 (2)                   |
| Lx/By                                     | L80/B10 (1) / L70/B50 (2)                 |
| Operating temperature range [°C]          | 5 ÷ 30                                    |
| Driver                                    | standard on/off (E)                       |
| Power factor cos φ                        | >0,95                                     |
| Circuit load capacity                     | 16 (B10), 25 (B16), 26(C10), 42 (C16)     |

## A graph of light