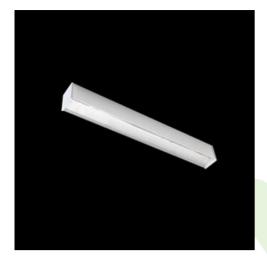

Product: X-LINE LED 6600 MICRO-PRM E 24 830 / L-1692MM

Index: 19.3102.0077.24

## **Description**

Light fitting made out of aluminium profile equipped with opal diffuser or MPRM and driver.X-LINE fittings are intended to be mounted on ceiling or pendants. In the family of X-LINE LED fittings modules of renowned brands are applied.

| Mechanical | data |
|------------|------|
|            |      |
| ^          |      |

| Assembly         | directly mounted to ceiling construction or<br>surface mounted on slings |
|------------------|--------------------------------------------------------------------------|
| Material         | aluminum                                                                 |
| Color            | anodised aluminum                                                        |
| Diffuser         | Micro-PRM (micro-prismatic diffuser PMMA)                                |
| Impact resistant | IK04                                                                     |
| Weight [kg]      | 3,9                                                                      |
| Dimensions [mm]  | 1692 x 63 x 74                                                           |