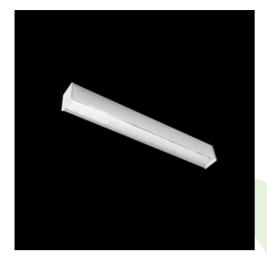

## **Description**

Light fitting made out of aluminium profile equipped with opal diffuser or MPRM and driver.X-LINE fittings are intended to be mounted on ceiling or pendants. In the family of X-LINE LED fittings modules of renowned brands are applied.

| Mechanical data | □ <del></del> tu | Assembly         | directly mounted to ceiling construction or<br>surface mounted on slings |
|-----------------|------------------|------------------|--------------------------------------------------------------------------|
| Δ               | □ ↓⊓<br>B<br>B   | Material         | aluminum                                                                 |
| ^               |                  | Color            | anodised aluminum                                                        |
|                 |                  | Diffuser         | Micro-PRM (micro-prismatic diffuser PMMA)                                |
|                 |                  | Impact resistant | IK04                                                                     |
|                 |                  | Weight [kg]      | 4,02                                                                     |

## A graph of light

1692 x 63 x 74