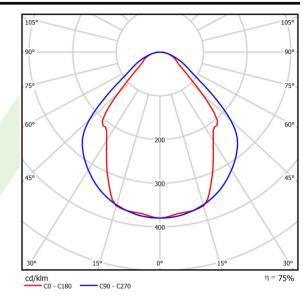

## A graph of light

1692 x 63 x 74

## Light and electrical data

| Light source                              | LED                                    |
|-------------------------------------------|----------------------------------------|
| Luminous flux LED [lm]                    | 6848                                   |
| LED power [W]                             | 33,7                                   |
| Luminaire luminous flux [lm]              | 5158                                   |
| Power of luminaire [W]                    | 35,3                                   |
| Luminaire's light efficiency [lm/W]       | 146,1                                  |
| Color of the light [K]                    | 4000                                   |
| CRI                                       | >80                                    |
| SDCM (LED sources)                        | 3                                      |
| Beam angle [°]                            | (C0-C180) / (C90-C270) - 82,8° / 97,2° |
| Photobiological risk class (IEC/EN 62471) | RG0                                    |
| Protection against electric shock         | I                                      |
| Protection degree                         | IP44                                   |
| Voltage                                   | 220240 V, 5060 Hz                      |
| Lifetime of LED sources [h]               | 100000 (1) / 147000 (2)                |
| Lx/By                                     | L80/B10 (1) / L70/B50 (2)              |
| Operating temperature range [°C]          | 5 ÷ 30                                 |
| Driver                                    | DIM DALI (EDD)                         |
| Power factor cos φ                        | >0,95                                  |
| Circuit load capacity                     | 14 (B10), 23 (B16), 22 (C10), 35 (C16) |