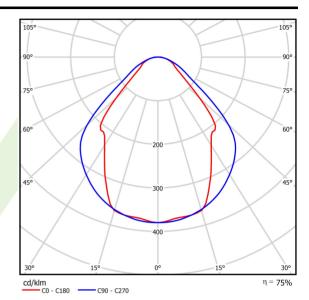

## A graph of light

## Light and electrical data

| Light source                              | LED                                       |
|-------------------------------------------|-------------------------------------------|
| Luminous flux LED [lm]                    | 6608                                      |
| LED power [W]                             | 33,7                                      |
| Luminaire luminous flux [lm]              | 4977                                      |
| Power of luminaire [W]                    | 35,3                                      |
| Luminaire's light efficiency [lm/W]       | 141                                       |
| Color of the light [K]                    | 3000                                      |
| CRI                                       | >80                                       |
| SDCM (LED sources)                        | 3                                         |
| Beam angle [°]                            | (C0-C180) / (C90-C270) - 82,8° / 97,2°    |
| Photobiological risk class (IEC/EN 62471) | RG0                                       |
| Protection against electric shock         | I                                         |
| Protection degree                         | IP44                                      |
| Voltage                                   | 220240 V, 5060 Hz                         |
| Lifetime of LED sources [h]               | 100000 (1) / 147000 (2)                   |
| Lx/By                                     | L80/B10 (1) / L70/B50 (2)                 |
| Operating temperature range [°C]          | 5 ÷ 30                                    |
| Driver                                    | DIM DALI (EDD)                            |
| Power factor cos φ                        | >0,95                                     |
| Circuit load capacity                     | 14 (B10), 23 (B16), 22 (C10), 35<br>(C16) |