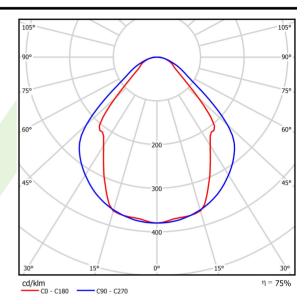

## Light and electrical data

| Light source                              | LED                                       |
|-------------------------------------------|-------------------------------------------|
| Luminous flux LED [lm]                    | 6848                                      |
| LED power [W]                             | 33,7                                      |
| Luminaire luminous flux [lm]              | 5158                                      |
| Power of luminaire [W]                    | 35,3                                      |
| Luminaire's light efficiency [lm/W]       | 146,1                                     |
| Color of the light [K]                    | 4000                                      |
| CRI                                       | >80                                       |
| SDCM (LED sources)                        | 3                                         |
| Beam angle [°]                            | (C0-C180) / (C90-C270) - 82,8° /<br>97,2° |
| Photobiological risk class (IEC/EN 62471) | RG0                                       |
| Protection against electric shock         | I                                         |
| Protection degree                         | IP44                                      |
| Voltage                                   | 220240 V, 5060 Hz                         |
| Lifetime of LED sources [h]               | 100000 (1) / 147000 (2)                   |
| Lx/By                                     | L80/B10 (1) / L70/B50 (2)                 |
| Operating temperature range [°C]          | 5 ÷ 30                                    |
| Driver                                    | standard on/off (E)                       |
| Power factor cos φ                        | >0,95                                     |
| Circuit load capacity                     | 16 (B10), 25 (B16), 26(C10), 42 (C16)     |

## A graph of light