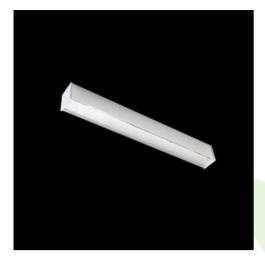

## **Description**

Light fitting made out of aluminium profile equipped with opal diffuser or MPRM and driver.X-LINE fittings are intended to be mounted on ceiling or pendants. In the family of X-LINE LED fittings modules of renowned brands are applied.

## **Product information**

| Category | Surface mounted luminaires                    |
|----------|-----------------------------------------------|
| Family   | X-LINE LED                                    |
| Name     | X-LINE LED 6600 MICRO-PRM E 24 840 / L-1692MM |
| Index    | 19.3102.0074.24                               |

| ١ | Mechanical | data |
|---|------------|------|
|   |            |      |
| Ì |            |      |

| Assembly         | directly mounted to ceiling construction or<br>surface mounted on slings |
|------------------|--------------------------------------------------------------------------|
| Material         | aluminum                                                                 |
| Color            | anodised aluminum                                                        |
| Diffuser         | Micro-PRM (micro-prismatic diffuser PMMA)                                |
| Impact resistant | IK04                                                                     |
| Weight [kg]      | 3,1                                                                      |
| Dimensions [mm]  | 1692 x 63 x 74                                                           |