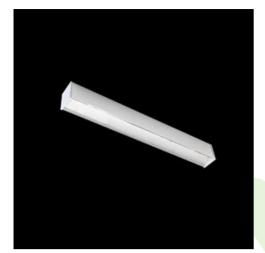

## **Description**

Light fitting made out of aluminium profile equipped with opal diffuser or MPRM and driver.X-LINE fittings are intended to be mounted on ceiling or pendants. In the family of X-LINE LED fittings modules of renowned brands are applied.

| Mechanical | data |            |
|------------|------|------------|
|            |      | <b>†</b> н |
| A          |      | B          |

| Assembly         | directly mounted to ceiling construction or<br>surface mounted on slings |
|------------------|--------------------------------------------------------------------------|
| Material         | aluminum                                                                 |
| Color            | anodised aluminum                                                        |
| Diffuser         | Micro-PRM (micro-prismatic diffuser PMMA)                                |
| Impact resistant | IK04                                                                     |
| Weight [kg]      | 3,25                                                                     |
| Dimensions [mm]  | 1412 x 63 x 74                                                           |