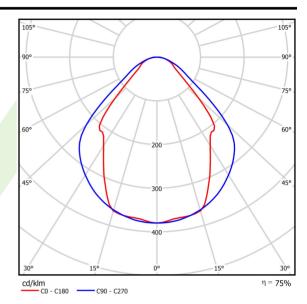

## A graph of light

## Light and electrical data

| Light source                              | LED                                    |
|-------------------------------------------|----------------------------------------|
| Luminous flux LED [lm]                    | 5727                                   |
| LED power [W]                             | 29                                     |
| Luminaire luminous flux [lm]              | 4314                                   |
| Power of luminaire [W]                    | 30,5                                   |
| Luminaire's light efficiency [lm/W]       | 141,4                                  |
| Color of the light [K]                    | 4000                                   |
| CRI                                       | >80                                    |
| SDCM (LED sources)                        | 3                                      |
| Beam angle [°]                            | (C0-C180) / (C90-C270) - 82,8° / 97,2° |
| Photobiological risk class (IEC/EN 62471) | RG0                                    |
| Protection against electric shock         | I                                      |
| Protection degree                         | IP44                                   |
| Voltage                                   | 220240 V, 5060 Hz                      |
| Lifetime of LED sources [h]               | 100000 (1) / 147000 (2)                |
|                                           |                                        |
| Lx/By                                     | L80/B10 (1) / L70/B50 (2)              |
| Operating temperature range [°C]          | L80/B10 (1) / L70/B50 (2)<br>5 ÷ 30    |
|                                           |                                        |
| Operating temperature range [°C]          | 5 ÷ 30                                 |