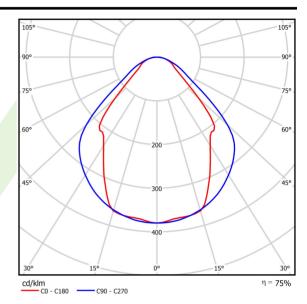

## Light and electrical data

| Light source                              | LED                                    |
|-------------------------------------------|----------------------------------------|
| Luminous flux LED [lm]                    | 5526                                   |
| LED power [W]                             | 29                                     |
| Luminaire luminous flux [lm]              | 4162                                   |
| Power of luminaire [W]                    | 30,5                                   |
| Luminaire's light efficiency [lm/W]       | 136,5                                  |
| Color of the light [K]                    | 3000                                   |
| CRI                                       | >80                                    |
| SDCM (LED sources)                        | 3                                      |
| Beam angle [°]                            | (C0-C180) / (C90-C270) - 82,8° / 97,2° |
| Photobiological risk class (IEC/EN 62471) | RG0                                    |
| Protection against electric shock         | I                                      |
| Protection degree                         | IP44                                   |
| Voltage                                   | 220240 V, 5060 Hz                      |
| Lifetime of LED sources [h]               | 100000 (1) / 147000 (2)                |
| Lx/By                                     | L80/B10 (1) / L70/B50 (2)              |
| Operating temperature range [°C]          | 5 ÷ 30                                 |
| Driver                                    | DIM DALI (EDD)                         |
| Power factor cos φ                        | >0,95                                  |
| Circuit load capacity                     | 17 (B10), 28 (B16), 26 (C10), 41 (C16) |

## A graph of light