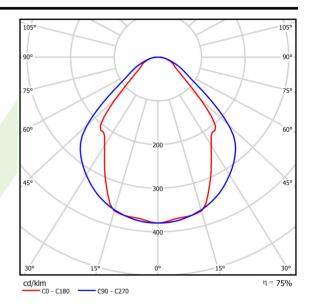

|



| Assembly         | directly mounted to ceiling construction or<br>surface mounted on slings |
|------------------|--------------------------------------------------------------------------|
| Material         | aluminum                                                                 |
| Color            | anodised aluminum                                                        |
| Diffuser         | Micro-PRM (micro-prismatic diffuser PMMA)                                |
| Impact resistant | IK04                                                                     |
| Weight [kg]      | 4,62                                                                     |
| Dimensions [mm]  | 2252 x 63 x 74                                                           |

## A graph of light