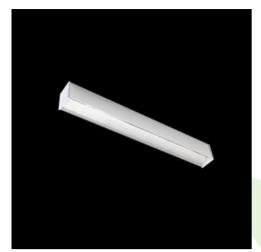

Product: X-LINE LED 5200 MICRO-PRM EDD 24 840 / L-2252MM

Index: 19.3102.0054.24

## **Description**

Light fitting made out of aluminium profile equipped with opal diffuser or MPRM and driver.X-LINE fittings are intended to be mounted on ceiling or pendants. In the family of X-LINE LED fittings modules of renowned brands are applied.

## **Product information**

| Category | Surface mounted luminaires                      |
|----------|-------------------------------------------------|
| Family   | X-LINE LED                                      |
| Name     | X-LINE LED 5200 MICRO-PRM EDD 24 840 / L-2252MM |
| Index    | 19.3102.0054.24                                 |

| Mechanical | data |
|------------|------|
|            |      |
| 1          |      |

| Assembly         | directly mounted to ceiling construction or<br>surface mounted on slings |
|------------------|--------------------------------------------------------------------------|
| Material         | aluminum                                                                 |
| Color            | anodised aluminum                                                        |
| Diffuser         | Micro-PRM (micro-prismatic diffuser PMMA)                                |
| Impact resistant | IK04                                                                     |
| Weight [kg]      | 4,62                                                                     |
| Dimensions [mm]  | 2252 x 63 x 74                                                           |