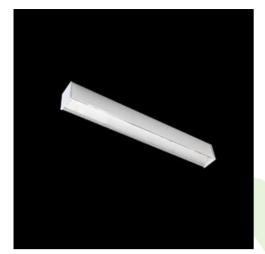

## **Description**

Light fitting made out of aluminium profile equipped with opal diffuser or MPRM and driver.X-LINE fittings are intended to be mounted on ceiling or pendants. In the family of X-LINE LED fittings modules of renowned brands are applied.

| Mechanical | data |
|------------|------|
|            |      |
| 1          |      |

| Assembly         | directly mounted to ceiling construction or<br>surface mounted on slings |
|------------------|--------------------------------------------------------------------------|
| Material         | aluminum                                                                 |
| Color            | anodised aluminum                                                        |
| Diffuser         | Micro-PRM (micro-prismatic diffuser PMMA)                                |
| Impact resistant | IK04                                                                     |
| Weight [kg]      | 4,62                                                                     |
| Dimensions [mm]  | 2252 x 63 x 74                                                           |