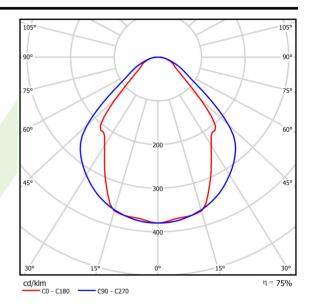

## Light and electrical data

| Light source                              | LED                                       |
|-------------------------------------------|-------------------------------------------|
| Luminous flux LED [lm]                    | 5051                                      |
| LED power [W]                             | 26,6                                      |
| Luminaire luminous flux [lm]              | 3804                                      |
| Power of luminaire [W]                    | 28,2                                      |
| Luminaire's light efficiency [lm/W]       | 134,9                                     |
| Color of the light [K]                    | 3000                                      |
| CRI                                       | >80                                       |
| SDCM (LED sources)                        | 3                                         |
| Beam angle [°]                            | (C0-C180) / (C90-C270) - 82,8° / 97,2°    |
| Photobiological risk class (IEC/EN 62471) | RG0                                       |
| Protection against electric shock         | I                                         |
| Protection degree                         | IP44                                      |
| Voltage                                   | 220240 V, 5060 Hz                         |
| Lifetime of LED sources [h]               | 100000 (1) / 147000 (2)                   |
| Lx/By                                     | L80/B10 (1) / L70/B50 (2)                 |
| Operating temperature range [°C]          | 5 ÷ 30                                    |
| Driver                                    | DIM DALI (EDD)                            |
| Power factor cos φ                        | >0,95                                     |
| Circuit load capacity                     | 17 (B10), 28 (B16), 26 (C10), 41<br>(C16) |

## A graph of light