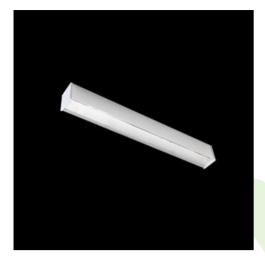

**Product:** X-LINE LED 5200 MICRO-PRM E 24 840 / L-2252MM

Index: 19.3102.0052.24

## **Description**

Light fitting made out of aluminium profile equipped with opal diffuser or MPRM and driver.X-LINE fittings are intended to be mounted on ceiling or pendants. In the family of X-LINE LED fittings modules of renowned brands are applied.

| Mechanical data | □ <u></u> tu      | Assembly         | directly mounted to ceiling construction or<br>surface mounted on slings |
|-----------------|-------------------|------------------|--------------------------------------------------------------------------|
| Α               | Ш <u>+</u> ⊓<br>В | Material         | aluminum                                                                 |
|                 |                   | Color            | anodised aluminum                                                        |
|                 |                   | Diffuser         | Micro-PRM (micro-prismatic diffuser PMMA)                                |
|                 |                   | Impact resistant | IK04                                                                     |
|                 |                   | Weight [kg]      | 4,52                                                                     |