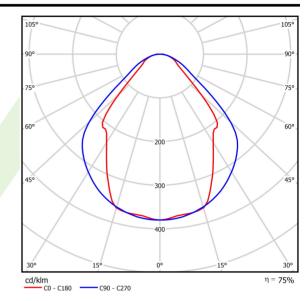

## A graph of light

2252 x 63 x 74

## Light and electrical data

| Light source                              | LED                                    |
|-------------------------------------------|----------------------------------------|
| Luminous flux LED [lm]                    | 5234                                   |
| LED power [W]                             | 26,6                                   |
| Luminaire luminous flux [lm]              | 3942                                   |
| Power of luminaire [W]                    | 28,2                                   |
| Luminaire's light efficiency [lm/W]       | 139,8                                  |
| Color of the light [K]                    | 4000                                   |
| CRI                                       | >80                                    |
| SDCM (LED sources)                        | 3                                      |
| Beam angle [°]                            | (C0-C180) / (C90-C270) - 82,8° / 97,2° |
| Photobiological risk class (IEC/EN 62471) | RG0                                    |
| Protection against electric shock         | I                                      |
| Protection degree                         | IP44                                   |
| Voltage                                   | 220240 V, 5060 Hz                      |
| Lifetime of LED sources [h]               | 100000 (1) / 147000 (2)                |
| Lx/By                                     | L80/B10 (1) / L70/B50 (2)              |
|                                           |                                        |
| Operating temperature range [°C]          | 5 ÷ 30                                 |
| Operating temperature range [°C] Driver   | 5 ÷ 30<br>standard on/off (E)          |
| 1 0 1 0 1 1                               |                                        |