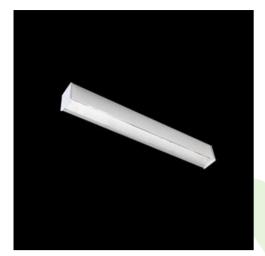

**Product:** X-LINE LED 4400 PLX E 24 840 / L-1132MM

Index: 19.3102.0046.24

## **Description**

Light fitting made out of aluminium profile equipped with opal diffuser or MPRM and driver.X-LINE fittings are intended to be mounted on ceiling or pendants. In the family of X-LINE LED fittings modules of renowned brands are applied.

| Mechanical data | □ <u></u> †u       | Assembly         | directly mounted to ceiling construction or<br>surface mounted on slings |
|-----------------|--------------------|------------------|--------------------------------------------------------------------------|
| Δ               | □ ↓ □<br> +→ <br>B | Material         | aluminum                                                                 |
| A               | b                  | Color            | anodised aluminum                                                        |
|                 |                    | Diffuser         | PLX (PMMA opal)                                                          |
|                 |                    | Impact resistant | IK04                                                                     |
|                 |                    | Weight [kg]      | 2,7                                                                      |
|                 |                    | Dimensions [mm]  | 1132 x 63 x 74                                                           |