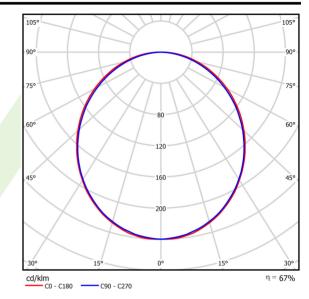

<br>B | Material         | aluminum                                                                 |
| A               | b                  | Color            | anodised aluminum                                                        |
|                 |                    | Diffuser         | PLX (PMMA opal)                                                          |
|                 |                    | Impact resistant | IK04                                                                     |
|                 |                    | Weight [kg]      | 2,7                                                                      |
|                 |                    | Dimensions [mm]  | 1132 x 63 x 74                                                           |

## A graph of light