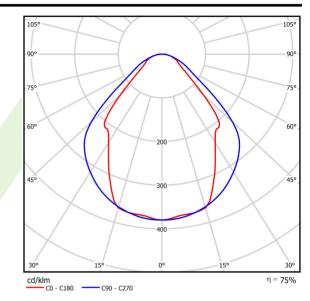

## Light and electrical data

| Light source                              | LED                                       |
|-------------------------------------------|-------------------------------------------|
| Luminous flux LED [lm]                    | 4565                                      |
| LED power [W]                             | 23,4                                      |
| Luminaire luminous flux [lm]              | 3438                                      |
| Power of luminaire [W]                    | 24,7                                      |
| Luminaire's light efficiency [lm/W]       | 139,2                                     |
| Color of the light [K]                    | 4000                                      |
| CRI                                       | >80                                       |
| SDCM (LED sources)                        | 3                                         |
| Beam angle [°]                            | (C0-C180) / (C90-C270) - 82,8° / 97,2°    |
| Photobiological risk class (IEC/EN 62471) | RG0                                       |
| Protection against electric shock         | I                                         |
| Protection degree                         | IP44                                      |
| Voltage                                   | 220240 V, 5060 Hz                         |
| Lifetime of LED sources [h]               | 100000 (1) / 147000 (2)                   |
| Lx/By                                     | L80/B10 (1) / L70/B50 (2)                 |
| Operating temperature range [°C]          | 5 ÷ 30                                    |
| Driver                                    | DIM DALI (EDD)                            |
| Power factor cos φ                        | >0,95                                     |
| Circuit load capacity                     | 17 (B10), 28 (B16), 26 (C10), 41<br>(C16) |

## A graph of light

1132 x 63 x 74