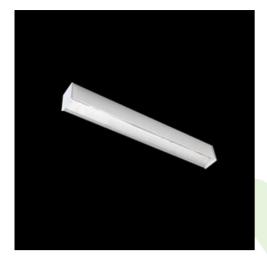

## **Description**

Light fitting made out of aluminium profile equipped with opal diffuser or MPRM and driver.X-LINE fittings are intended to be mounted on ceiling or pendants. In the family of X-LINE LED fittings modules of renowned brands are applied.

| Mechanical data |               | Assembly         | directly mounted to ceiling construction or<br>surface mounted on slings |
|-----------------|---------------|------------------|--------------------------------------------------------------------------|
| Δ               | ∐H<br>H→<br>B | Material         | aluminum                                                                 |
| ^               | D             | Color            | anodised aluminum                                                        |
|                 |               | Diffuser         | Micro-PRM (micro-prismatic diffuser PMMA)                                |
|                 |               | Impact resistant | IK04                                                                     |
|                 |               | Weight [kg]      | 2,82                                                                     |

## A graph of light

1132 x 63 x 74