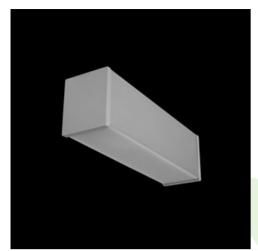

## **Description**

Luminaire for replaceable sources with a popular E27 base made of aluminum profile equipped with a opal diffuser. Installation depending on the version is ceiling mounted (X-Line Surface) or on the wall (X-Line Kinkiet). The luminaire must be equipped with a Parathome Stick source for the E27 base.

#### Mechanical data

| Assembly         | surface mounted on ceiling |
|------------------|----------------------------|
| Material         | aluminum                   |
| Color            | anodised aluminum          |
| Diffuser         | PLX (PMMA opal)            |
| Impact resistant | IK04                       |
| Weight [kg]      | 0,8                        |
| Dimensions [mm]  | 250 x 63 x 74              |