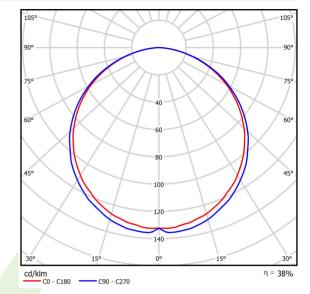

## Light and electrical data

| Light source                        | LED E27 PARATHOM STICK (not included)    |
|-------------------------------------|------------------------------------------|
| Luminous flux LED [lm]              | depending on applied light source        |
| LED power [W]                       | depending on applied light source        |
| Luminaire luminous flux [lm]        | depending on applied light source        |
| Power of luminaire [W]              | depending on applied light source        |
| Luminaire's light efficiency [lm/W] | depending on applied light source        |
| Color of the light [K]              | depending on applied light source        |
| CRI                                 | depending on applied light source        |
| SDCM (LED sources)                  | depending on applied light source        |
| Beam angle [°]                      | (C0-C180) / (C90-C270) - 113,2° / 114,4° |
| Protection against electric shock   | I                                        |
| Protection degree                   | IP44                                     |
| Voltage                             | 220240 V, 5060 Hz                        |
| Lifetime of LED sources [h]         | depending on applied light source        |
| Lx/By                               | depending on applied light source        |
| Driver                              | none                                     |

# A graph of light