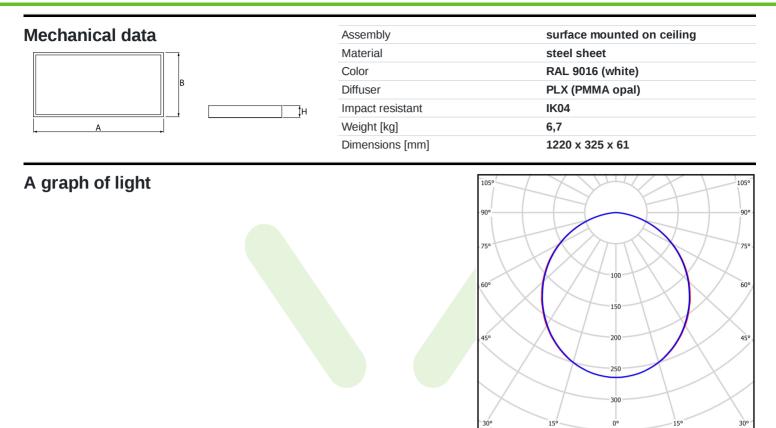

## Light and electrical data

| l | _ight source                                 | LED                                         |
|---|----------------------------------------------|---------------------------------------------|
| l | _uminous flux LED [lm]                       | 5234                                        |
| l | _ED power [W]                                | 26,6                                        |
| l | uminaire luminous flux [lm]                  | 3725                                        |
| F | Power of luminaire [W]                       | 28,2                                        |
| l | _uminaire's light efficiency [lm/W]          | 132,1                                       |
| ( | Color of the light [K]                       | 4000                                        |
| ( | CRI                                          | >80                                         |
| ç | SDCM (LED sources)                           | 3                                           |
| E | Beam angle [°]                               | (C0-C180) / (C90-C270) - 108,2° /<br>107,2° |
|   | Photobiological risk class (IEC/EN<br>52471) | RG0                                         |
| F | Protection against electric shock            | 1                                           |
| F | Protection degree                            | IP44                                        |
| ١ | Voltage                                      | 220240 V, 5060 Hz                           |
| l | _ifetime of LED sources [h]                  | 100000 (1) / 147000 (2)                     |
| l | _x/By                                        | L80/B10 (1) / L70/B50 (2)                   |
| ( | Operating temperature range [°C]             | 5 ÷ 30                                      |
| [ | Driver                                       | DIM DALI (EDD)                              |
| F | Power factor cos φ                           | >0,95                                       |
| ( | Circuit load capacity                        | 17 (B10), 28 (B16), 26 (C10), 41 (C16)      |
|   |                                              |                                             |

η = **71%** 

cd/klm C0 - C180 C90 - C270