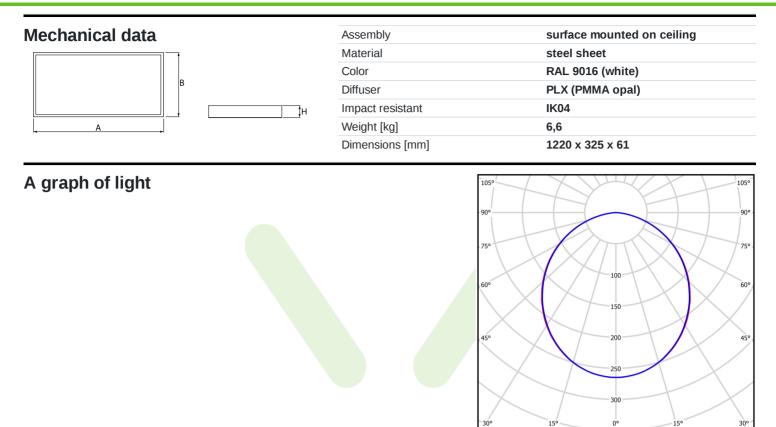

## Light and electrical data

| Light source                              | LED                                         |
|-------------------------------------------|---------------------------------------------|
| Luminous flux LED [lm]                    | 9130                                        |
| LED power [W]                             | 46,8                                        |
| Luminaire luminous flux [lm]              | 6497                                        |
| Power of luminaire [W]                    | 49,1                                        |
| Luminaire's light efficiency [lm/W]       | 132,3                                       |
| Color of the light [K]                    | 4000                                        |
| CRI                                       | >80                                         |
| SDCM (LED sources)                        | 3                                           |
| Beam angle [°]                            | (C0-C180) / (C90-C270) - 108,2° /<br>107,2° |
| Photobiological risk class (IEC/EN 62471) | RG0                                         |
| Protection against electric shock         | I                                           |
| Protection degree                         | IP44                                        |
| Voltage                                   | 220240 V, 5060 Hz                           |
| Lifetime of LED sources [h]               | 100000 (1) / 147000 (2)                     |
| Lx/By                                     | L80/B10 (1) / L70/B50 (2)                   |
| Operating temperature range [°C]          | 5 ÷ 30                                      |
| Driver                                    | standard on/off (E)                         |
| Power factor cos φ                        | >0,95                                       |
| Circuit load capacity                     | 15 (B10), 25 (B16), 24 (C10), 38 (C16)      |

η = **71%** 

cd/klm C0 - C180 C90 - C270