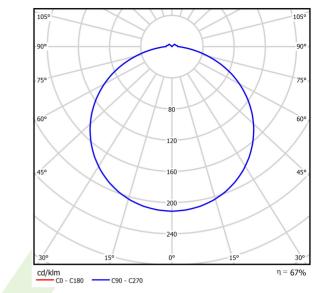

## Light and electrical data

| Light source                        | LED                                      |
|-------------------------------------|------------------------------------------|
| Luminous flux LED [lm]              | 1653                                     |
| LED power [W]                       | 12                                       |
| Luminaire luminous flux [lm]        | 1114                                     |
| Power of luminaire [W]              | 14                                       |
| Luminaire's light efficiency [lm/W] | 79,6                                     |
| Color of the light [K]              | 4000                                     |
| CRI                                 | >80                                      |
| SDCM (LED sources)                  | 3                                        |
| Beam angle [°]                      | (C0-C180) / (C90-C270) - 118,2° / 118,2° |
| Protection against electric shock   | II                                       |
| Protection degree                   | IP54                                     |
| Voltage                             | 220240 V, 5060 Hz                        |
| Lifetime of LED sources [h]         | 54000                                    |
| Lx/By                               | L90                                      |
| Operating temperature range [°C]    | 0 ÷ 40                                   |
| Driver                              | standard on/off (E)                      |

# A graph of light