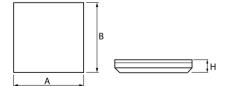

#### Mechanical data

| Assembly         | surface mounted on ceiling or on wall |
|------------------|---------------------------------------|
| Material         | polycarbonate                         |
| Color            | white                                 |
| Diffuser         | PC (opalescent polycarbonate)         |
| Impact resistant | IK10                                  |
| Dimensions [mm]  | 280 x 280 x 63                        |