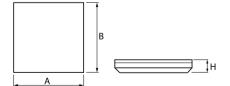

## Mechanical data

| Assembly         | surface mounted on ceiling or on wall |
|------------------|---------------------------------------|
| Material         | polycarbonate                         |
| Color            | white                                 |
| Diffuser         | PC (opalescent polycarbonate)         |
| Impact resistant | IK10                                  |
| Dimensions [mm]  | 280 x 280 x 63                        |