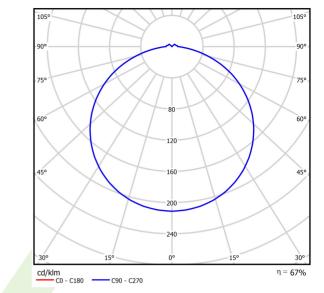

# A graph of light

# Light and electrical data

| Light source                        | LED                                      |
|-------------------------------------|------------------------------------------|
| Luminous flux LED [lm]              | 1653                                     |
| LED power [W]                       | 12                                       |
| Luminaire luminous flux [lm]        | 1114                                     |
| Power of luminaire [W]              | 14                                       |
| Luminaire's light efficiency [lm/W] | 79,6                                     |
| Color of the light [K]              | 4000                                     |
| CRI                                 | >80                                      |
| SDCM (LED sources)                  | 3                                        |
| Beam angle [°]                      | (C0-C180) / (C90-C270) - 118,2° / 118,2° |
| Protection against electric shock   | II                                       |
| Protection degree                   | IP54                                     |
| Voltage                             | 220240 V, 5060 Hz                        |
| Lifetime of LED sources [h]         | 54000                                    |
| Lx/By                               | L90                                      |
| Operating temperature range [°C]    | 0 ÷ 40                                   |
| Driver                              | standard on/off (E)                      |