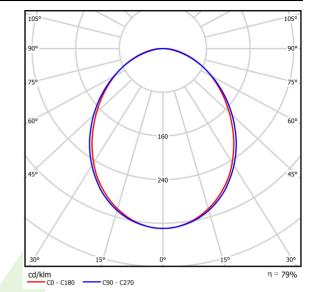

### Light and electrical data

| LED                                    |
|----------------------------------------|
| 4406                                   |
| 23,4                                   |
| 3476                                   |
| 24,7                                   |
| 140,7                                  |
| 3000                                   |
| >80                                    |
| 3                                      |
| (C0-C180) / (C90-C270) - 93,8° / 96,6° |
| I                                      |
| IP20                                   |
| 220240 V, 5060 Hz                      |
| 100000 (1) / 147000 (2)                |
| L80/B10 (1) / L70/B50 (2)              |
| 5 ÷ 30                                 |
|                                        |
| standard on/off (E)                    |
| standard on/off (E) >0,95              |
|                                        |

# A graph of light