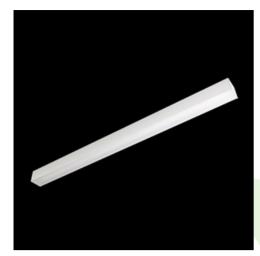

#### **Description**

Luminary to be mounted on suspensions , or directly on solid ceiling construction. The suspended version is equipped with 1500 mm long suspension system that includes smooth regulation of the suspension length. Its body made from anodized aluminum profile. Luminary is equipped with highly efficient LED sources. Its diffuser is made from white polymethyl methacrylate with a light transparency more than 70%. Optical system creates Lambert diffuse reflection. No frame diffuser is equipped with specially formed latches that match the aluminum profile. Luminary is resistant to solids, dust, and humidity penetration – IP20.

#### **Product information**

| Category | Surface mounted luminaires             |
|----------|----------------------------------------|
| Family   | ONLINE LED                             |
| Name     | ONLINE LED 4400 PLX E 24 830 / L-572MM |
| Index    | 19.3090.0003.24                        |

## Mechanical data

| Assembly         | directly mounted to ceiling construction or<br>surface mounted on slings |
|------------------|--------------------------------------------------------------------------|
| Material         | aluminum                                                                 |
| Color            | anodised aluminum                                                        |
| Diffuser         | PLX (PMMA opal)                                                          |
| Impact resistant | IK04                                                                     |
| Dimensions [mm]  | 572 x 92 x 86                                                            |