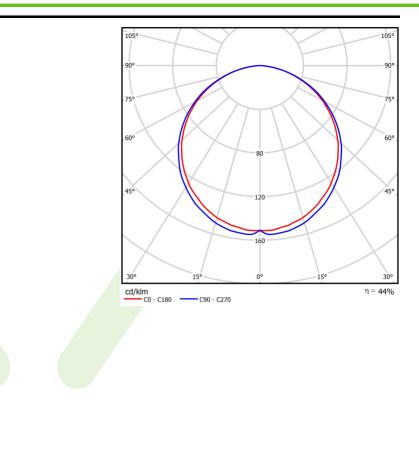

| Light and electrical data | Light source                        | RETROFIT E27 (not included)                                                   |  |  |
|---------------------------|-------------------------------------|-------------------------------------------------------------------------------|--|--|
| -                         | Luminous flux LED [lm]              | depending on applied light source                                             |  |  |
|                           | LED power [W]                       | depending on applied light source                                             |  |  |
|                           | Luminaire luminous flux [lm]        | depending on applied light source                                             |  |  |
|                           | Power of luminaire [W]              | depending on applied light source                                             |  |  |
|                           | Luminaire's light efficiency [lm/W] | depending on applied light source                                             |  |  |
|                           | Color of the light [K]              | depending on applied light source                                             |  |  |
|                           | CRI                                 | depending on applied light source                                             |  |  |
|                           | SDCM (LED sources)                  | depending on applied light source<br>(C0-C180) / (C90-C270) - 113,2° / 114,4° |  |  |
|                           | Beam angle [°]                      |                                                                               |  |  |
|                           | Protection against electric shock   | I<br>IP44<br>220240 V, 5060 Hz<br>depending on applied light source           |  |  |
|                           | Protection degree                   |                                                                               |  |  |
|                           | Voltage                             |                                                                               |  |  |
|                           | Lifetime of LED sources [h]         |                                                                               |  |  |
|                           | Lx/By                               | depending on applied light source                                             |  |  |
|                           | Driver                              | none                                                                          |  |  |
| Mechanical data           | Assembly                            | mounted on wall                                                               |  |  |
|                           | Material                            | aluminum                                                                      |  |  |
| A                         | Color                               | RAL 9016 (white)                                                              |  |  |
|                           | Diffuser                            | PMMA opal                                                                     |  |  |
|                           | Impact resistant                    | IK04                                                                          |  |  |
|                           | Weight [kg]                         | 0,8                                                                           |  |  |
|                           |                                     |                                                                               |  |  |

## A graph of light