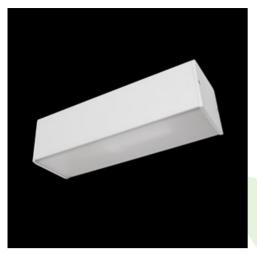

## Description

Luminaire for intercheangable light sources so called Retofit suitable for E27 frame. The body is made of aluminum. PMMA milky colour diffuser. Very easy mounting and acess to the interior of the luminaire. Wall mounting (Online Kinkiet) or ceiling mounting (Online Surface).

Dimensions [mm]

300 x 92 x 87