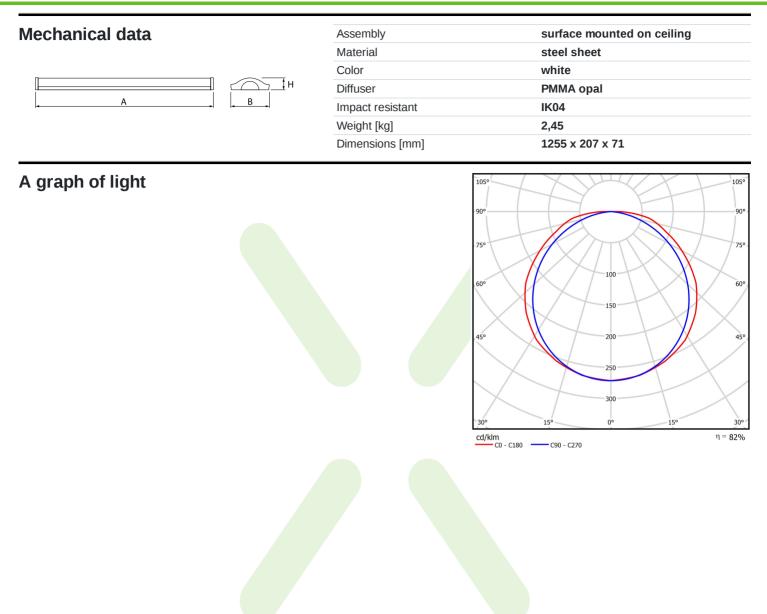

## Light and electrical data

| Light source                              | LED                                         |
|-------------------------------------------|---------------------------------------------|
| Luminous flux LED [lm]                    | 9130                                        |
| LED power [W]                             | 46,8                                        |
| Luminaire luminous flux [lm]              | 7467                                        |
| Power of luminaire [W]                    | 49,1                                        |
| Luminaire's light efficiency [lm/W]       | 152,1                                       |
| Color of the light [K]                    | 4000                                        |
| CRI                                       | >80                                         |
| SDCM (LED sources)                        | 3                                           |
| Beam angle [°]                            | (C0-C180) / (C90-C270) - 119,4° /<br>109,2° |
| Photobiological risk class (IEC/EN 62471) | RG0                                         |
| Protection against electric shock         | I                                           |
| Protection degree                         | IP20                                        |
| Voltage                                   | 220240 V, 5060 Hz                           |
| Lifetime of LED sources [h]               | 100000 (1) / 147000 (2)                     |
| Lx/By                                     | L80/B10 (1) / L70/B50 (2)                   |
| Operating temperature range [°C]          | -25 ÷ 30                                    |
| Driver                                    | standard on/off (E)                         |
| Power factor $\cos \phi$                  | >0,95                                       |
| Circuit load capacity                     | 15 (B10), 25 (B16), 24 (C10), 38 (C16)      |