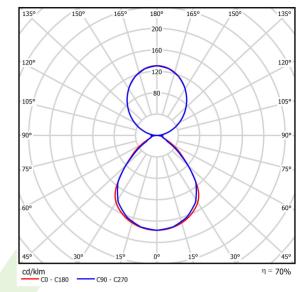

|
|                                    |

### Mechanical data



| Assembly         | surface mounted on slings                                         |
|------------------|-------------------------------------------------------------------|
| Material         | steel sheet                                                       |
| Color            | RAL 9006 (gray, metallic, fine structure)                         |
| Diffuser         | PLX/Micro-PRM (PMMA opal/micro-prismatic diffuser PMMA) [up/down] |
| Impact resistant | IK04                                                              |
| Weight [kg]      | 4,6                                                               |
| Dimensions [mm]  | 1245 x 160 x 62                                                   |



# A graph of light