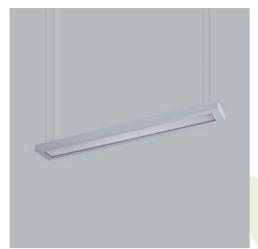

Product: MATRIX LED UP&down 2600/2600 PLX/MICRO-PRM E 21 840 LINE-EP / Z1,6 L-1200

Index: 19.3086.0002.21

## **Description**

We believe that the advantages of applying specific luminaries in public buildings depend mainly on their lighting properties. Their design should be simple and shouldn't capture attention. Lighting well designed builds friendly atmosphere, considers luminaries with high efficiency, gives comfort and creates most favourable conditions for people. Suspended, decorative luminary of indirect-direct light distribution. Is characterized by high lighting parameters and subtle construction. Casing of the luminary is made of powder-painted steel sheet. Grey is a standard colour of the luminary. Significant diversity of the value of luminous flux. Colour rendering index CRI: 80. The luminary perfectly matches interior design of representative facilities.

#### **Product information**

Category Surface mounted luminaires

Family MATRIX LED UP&DOWN LINE

Name MATRIX LED UP&down 2600/2600 PLX/MICRO-PRM E 21 840 LINE-

EP / Z1,6 L-1200

Index 19.3086.0002.21