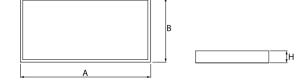

### Mechanical data

| Assembly         | surface mounted on slings                                         |
|------------------|-------------------------------------------------------------------|
| Material         | steel sheet                                                       |
| Color            | RAL 9006 (gray, metallic, fine structure)                         |
| Diffuser         | PLX/Micro-PRM (PMMA opal/micro-prismatic diffuser PMMA) [up/down] |
| Impact resistant | IK04                                                              |
| Weight [kg]      | 4,6                                                               |
| Dimensions [mm]  | 1245 x 160 x 62                                                   |