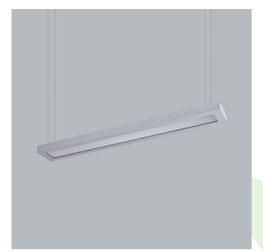

### **Description**

We believe that the advantages of applying specific luminaries in public buildings depend mainly on their lighting properties. Their design should be simple and shouldn't capture attention. Lighting well designed builds friendly atmosphere, considers luminaries with high efficiency, gives comfort and creates most favourable conditions for people. Suspended, decorative luminary of direct light distribution. Is characterized by high lighting parameters and subtle construction. Casing of the luminary is made of powder-painted steel sheet. Grey is a standard colour of the luminary. Significant diversity of the value of luminous flux. Colour rendering index CRI: 80. The luminary perfectly matches interior design of representative facilities.

#### **Product information**

| Category | Surface mounted luminaires                                     |
|----------|----------------------------------------------------------------|
| Family   | MATRIX LED LINE                                                |
| Name     | MATRIX LED L-DOWN 8800 MICRO-PRM E 21 840 LINE-S / Z1,6 L-1200 |