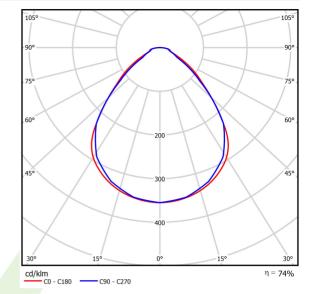

# A graph of light

## Light and electrical data

| LED                                |
|------------------------------------|
| 9130                               |
| 46,8                               |
| 6779                               |
| 49,1                               |
| 138,1                              |
| 4000                               |
| >80                                |
| 3                                  |
| (C0-C180) / (C90-C270) - 89° / 89° |
| I                                  |
| IP20                               |
| 220240 V, 5060 Hz                  |
| 100000 (1) / 147000 (2)            |
| L80/B10 (1) / L70/B50 (2)          |
|                                    |
| 5 ÷ 30                             |
| 5 ÷ 30<br>standard on/off (E)      |
|                                    |
|                                    |