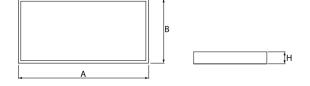

### Mechanical data

| Assembly         | surface mounted on slings                 |
|------------------|-------------------------------------------|
| Material         | steel sheet                               |
| Color            | RAL 9006 (gray, metallic, fine structure) |
| Diffuser         | Micro-PRM (micro-prismatic diffuser PMMA) |
| Impact resistant | IK04                                      |
| Dimensions [mm]  | 1245 x 160 x 62                           |