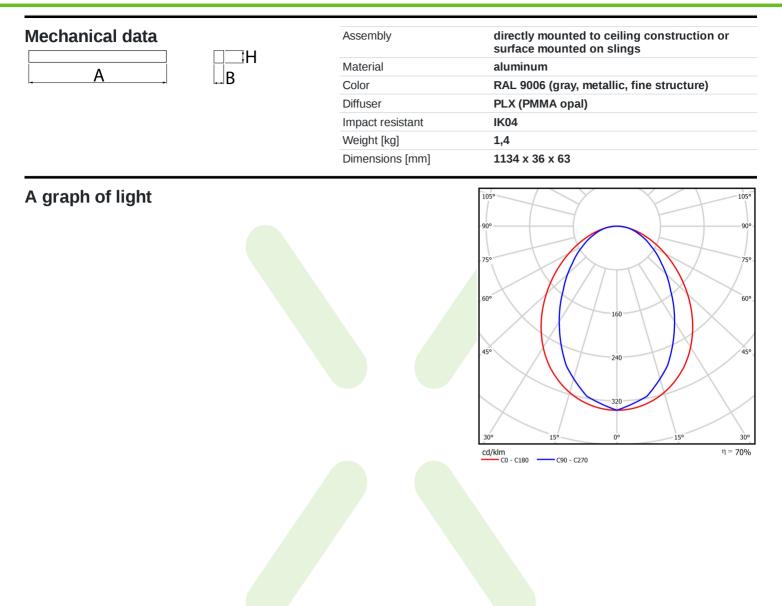

| Light source                              | LED                                       |
|-------------------------------------------|-------------------------------------------|
| Luminous flux LED [lm]                    | 2617                                      |
| LED power [W]                             | 13,3                                      |
| Luminaire luminous flux [lm]              | 1819                                      |
| Power of luminaire [W]                    | 14,4                                      |
| Luminaire's light efficiency [lm/W]       | 126,3                                     |
| Color of the light [K]                    | 4000                                      |
| CRI                                       | >80                                       |
| SDCM (LED sources)                        | 3                                         |
| Beam angle [°]                            | (C0-C180) / (C90-C270) - 96° / 74,6°      |
| Photobiological risk class (IEC/EN 62471) | RG0                                       |
| Protection against electric shock         | 1                                         |
| Protection degree                         | IP20                                      |
| Voltage                                   | 220240 V, 5060 Hz                         |
| Lifetime of LED sources [h]               | 100000 (1) / 147000 (2)                   |
| Lx/By                                     | L80/B10 (1) / L70/B50 (2)                 |
| Operating temperature range [°C]          | 5 ÷ 30                                    |
| Driver                                    | DIM DALI (EDD)                            |
| Power factor cos φ                        | >0,95                                     |
| Circuit load capacity                     | 17 (B10), 28 (B16), 26 (C10), 41<br>(C16) |