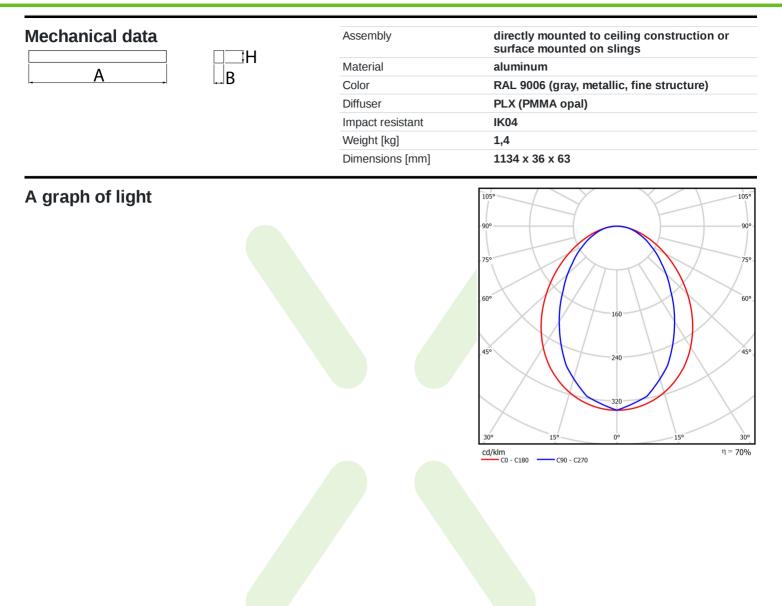

| Light and | l electrical | data |
|-----------|--------------|------|
|-----------|--------------|------|

| Light source                              | LED                                        |
|-------------------------------------------|--------------------------------------------|
| Luminous flux LED [lm]                    | 2617                                       |
| LED power [W]                             | 13,3                                       |
| Luminaire luminous flux [lm]              | 1819                                       |
| Power of luminaire [W]                    | 14,4                                       |
| Luminaire's light efficiency [lm/W]       | 126,3                                      |
| Color of the light [K]                    | 4000                                       |
| CRI                                       | >80                                        |
| SDCM (LED sources)                        | 3                                          |
| Beam angle [°]                            | (C0-C180) / (C90-C270) - 96° / 74,6°       |
| Photobiological risk class (IEC/EN 62471) | RG0                                        |
| Protection against electric shock         | I                                          |
| Protection degree                         | IP20                                       |
| Voltage                                   | 220240 V, 5060 Hz                          |
| Lifetime of LED sources [h]               | 100000 (1) / 147000 (2)                    |
| Lx/By                                     | L80/B10 (1) / L70/B50 (2)                  |
| Operating temperature range [°C]          | 5 ÷ 30                                     |
| Driver                                    | standard on/off (E)                        |
| Power factor $\cos \phi$                  | >0,95                                      |
| Circuit load capacity                     | 46 (B10), 74 (B16), 72 (C10), 115<br>(C16) |