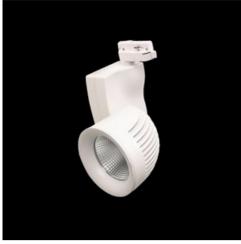

## Product: TEAR LED 5000 NARROW EDD 34 3F 840 Index: 19.3068.0024.34

## Description

The TEAR LED luminary is highly recommended for lighting the shop windows, shops' interiors, commercial spaces, the centers of culture and art – everywhere where the lighting emphasis in put on the singular items and attracts the customers attention. The luminary is used for the highly efficient LED panels of the leading lighting companies. TEAR LED is adapted to be mounted on a three-phase track, or on ceiling by a ceiling base. The body is made from the aluminum cast. Colour: white or black.

## Mechanical data

| Assembly         | mounted on a three-phase track |  |
|------------------|--------------------------------|--|
| Material         | aluminum                       |  |
| Color            | RAL 9016 (white)               |  |
| Diffuser         | transparent glass              |  |
| Impact resistant | IK04                           |  |
| Weight [kg]      | 2                              |  |
| Dimensions [mm]  | Ø130 × 312                     |  |