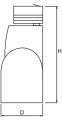

## Mechanical data

| Assembly         | mounted on a three-phase track |  |
|------------------|--------------------------------|--|
| Material         | aluminum                       |  |
| Color            | RAL 9016 (white)               |  |
| Diffuser         | transparent glass              |  |
| Impact resistant | IK04                           |  |
| Weight [kg]      | 2                              |  |
| Dimensions [mm]  | Ø130 × 312                     |  |