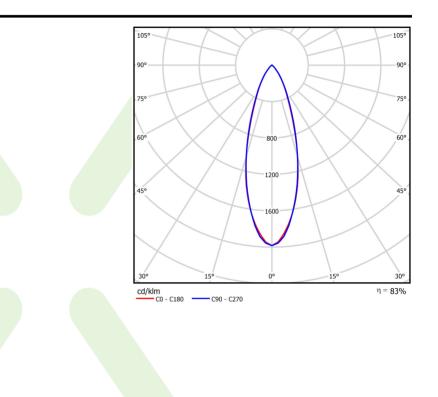

## A graph of light

| Product information       | Category               | Projectors                                                                                                                                                                                                                                                                                                                                                                                                                                                                                                                                                                                                                                                                                                                                                                                                                                                                                                                                                                                                                                                                                                                                                                                                                                                                                                                                                                                                                                                                                                                                                                                                                                                                                                                                                                                                                                                                                                                                                                                                                                                                                                                  |      |
|---------------------------|------------------------|-----------------------------------------------------------------------------------------------------------------------------------------------------------------------------------------------------------------------------------------------------------------------------------------------------------------------------------------------------------------------------------------------------------------------------------------------------------------------------------------------------------------------------------------------------------------------------------------------------------------------------------------------------------------------------------------------------------------------------------------------------------------------------------------------------------------------------------------------------------------------------------------------------------------------------------------------------------------------------------------------------------------------------------------------------------------------------------------------------------------------------------------------------------------------------------------------------------------------------------------------------------------------------------------------------------------------------------------------------------------------------------------------------------------------------------------------------------------------------------------------------------------------------------------------------------------------------------------------------------------------------------------------------------------------------------------------------------------------------------------------------------------------------------------------------------------------------------------------------------------------------------------------------------------------------------------------------------------------------------------------------------------------------------------------------------------------------------------------------------------------------|------|
|                           | Family                 | TEAR LED 3F                                                                                                                                                                                                                                                                                                                                                                                                                                                                                                                                                                                                                                                                                                                                                                                                                                                                                                                                                                                                                                                                                                                                                                                                                                                                                                                                                                                                                                                                                                                                                                                                                                                                                                                                                                                                                                                                                                                                                                                                                                                                                                                 |      |
|                           | Name                   | TEAR LED 5000 NARROW EDD 34 3F 840                                                                                                                                                                                                                                                                                                                                                                                                                                                                                                                                                                                                                                                                                                                                                                                                                                                                                                                                                                                                                                                                                                                                                                                                                                                                                                                                                                                                                                                                                                                                                                                                                                                                                                                                                                                                                                                                                                                                                                                                                                                                                          |      |
|                           | Index                  | 19.3068.0024.34                                                                                                                                                                                                                                                                                                                                                                                                                                                                                                                                                                                                                                                                                                                                                                                                                                                                                                                                                                                                                                                                                                                                                                                                                                                                                                                                                                                                                                                                                                                                                                                                                                                                                                                                                                                                                                                                                                                                                                                                                                                                                                             |      |
|                           |                        | ( E ) ( E ) ( E ) ( E ) ( E ) ( E ) ( E ) ( E ) ( E ) ( E ) ( E ) ( E ) ( E ) ( E ) ( E ) ( E ) ( E ) ( E ) ( E ) ( E ) ( E ) ( E ) ( E ) ( E ) ( E ) ( E ) ( E ) ( E ) ( E ) ( E ) ( E ) ( E ) ( E ) ( E ) ( E ) ( E ) ( E ) ( E ) ( E ) ( E ) ( E ) ( E ) ( E ) ( E ) ( E ) ( E ) ( E ) ( E ) ( E ) ( E ) ( E ) ( E ) ( E ) ( E ) ( E ) ( E ) ( E ) ( E ) ( E ) ( E ) ( E ) ( E ) ( E ) ( E ) ( E ) ( E ) ( E ) ( E ) ( E ) ( E ) ( E ) ( E ) ( E ) ( E ) ( E ) ( E ) ( E ) ( E ) ( E ) ( E ) ( E ) ( E ) ( E ) ( E ) ( E ) ( E ) ( E ) ( E ) ( E ) ( E ) ( E ) ( E ) ( E ) ( E ) ( E ) ( E ) ( E ) ( E ) ( E ) ( E ) ( E ) ( E ) ( E ) ( E ) ( E ) ( E ) ( E ) ( E ) ( E ) ( E ) ( E ) ( E ) ( E ) ( E ) ( E ) ( E ) ( E ) ( E ) ( E ) ( E ) ( E ) ( E ) ( E ) ( E ) ( E ) ( E ) ( E ) ( E ) ( E ) ( E ) ( E ) ( E ) ( E ) ( E ) ( E ) ( E ) ( E ) ( E ) ( E ) ( E ) ( E ) ( E ) ( E ) ( E ) ( E ) ( E ) ( E ) ( E ) ( E ) ( E ) ( E ) ( E ) ( E ) ( E ) ( E ) ( E ) ( E ) ( E ) ( E ) ( E ) ( E ) ( E ) ( E ) ( E ) ( E ) ( E ) ( E ) ( E ) ( E ) ( E ) ( E ) ( E ) ( E ) ( E ) ( E ) ( E ) ( E ) ( E ) ( E ) ( E ) ( E ) ( E ) ( E ) ( E ) ( E ) ( E ) ( E ) ( E ) ( E ) ( E ) ( E ) ( E ) ( E ) ( E ) ( E ) ( E ) ( E ) ( E ) ( E ) ( E ) ( E ) ( E ) ( E ) ( E ) ( E ) ( E ) ( E ) ( E ) ( E ) ( E ) ( E ) ( E ) ( E ) ( E ) ( E ) ( E ) ( E ) ( E ) ( E ) ( E ) ( E ) ( E ) ( E ) ( E ) ( E ) ( E ) ( E ) ( E ) ( E ) ( E ) ( E ) ( E ) ( E ) ( E ) ( E ) ( E ) ( E ) ( E ) ( E ) ( E ) ( E ) ( E ) ( E ) ( E ) ( E ) ( E ) ( E ) ( E ) ( E ) ( E ) ( E ) ( E ) ( E ) ( E ) ( E ) ( E ) ( E ) ( E ) ( E ) ( E ) ( E ) ( E ) ( E ) ( E ) ( E ) ( E ) ( E ) ( E ) ( E ) ( E ) ( E ) ( E ) ( E ) ( E ) ( E ) ( E ) ( E ) ( E ) ( E ) ( E ) ( E ) ( E ) ( E ) ( E ) ( E ) ( E ) ( E ) ( E ) ( E ) ( E ) ( E ) ( E ) ( E ) ( E ) ( E ) ( E ) ( E ) ( E ) ( E ) ( E ) ( E ) ( E ) ( E ) ( E ) ( E ) ( E ) ( E ) ( E ) ( E ) ( E ) ( E ) ( E ) ( E ) ( E ) ( E ) ( E ) ( E ) ( E ) ( E ) ( E ) ( E ) ( E ) ( E ) ( E ) ( E ) ( E ) ( E ) ( E ) ( E ) ( E ) ( E ) ( E ) ( E ) ( E ) ( E ) ( E ) ( E ) ( E ) ( E ) ( E ) ( E |      |
| Light and electrical data | Light source           | ce LED                                                                                                                                                                                                                                                                                                                                                                                                                                                                                                                                                                                                                                                                                                                                                                                                                                                                                                                                                                                                                                                                                                                                                                                                                                                                                                                                                                                                                                                                                                                                                                                                                                                                                                                                                                                                                                                                                                                                                                                                                                                                                                                      |      |
|                           | Luminous flu           | flux LED [lm] 5530                                                                                                                                                                                                                                                                                                                                                                                                                                                                                                                                                                                                                                                                                                                                                                                                                                                                                                                                                                                                                                                                                                                                                                                                                                                                                                                                                                                                                                                                                                                                                                                                                                                                                                                                                                                                                                                                                                                                                                                                                                                                                                          |      |
|                           | LED power [            | r [W] 37                                                                                                                                                                                                                                                                                                                                                                                                                                                                                                                                                                                                                                                                                                                                                                                                                                                                                                                                                                                                                                                                                                                                                                                                                                                                                                                                                                                                                                                                                                                                                                                                                                                                                                                                                                                                                                                                                                                                                                                                                                                                                                                    |      |
|                           | Luminaire lui          | luminous flux [lm] 4579                                                                                                                                                                                                                                                                                                                                                                                                                                                                                                                                                                                                                                                                                                                                                                                                                                                                                                                                                                                                                                                                                                                                                                                                                                                                                                                                                                                                                                                                                                                                                                                                                                                                                                                                                                                                                                                                                                                                                                                                                                                                                                     |      |
|                           | Power of lum           | uminaire [W] 42                                                                                                                                                                                                                                                                                                                                                                                                                                                                                                                                                                                                                                                                                                                                                                                                                                                                                                                                                                                                                                                                                                                                                                                                                                                                                                                                                                                                                                                                                                                                                                                                                                                                                                                                                                                                                                                                                                                                                                                                                                                                                                             |      |
|                           | Luminaire's I          | s light efficiency [lm/W] 109                                                                                                                                                                                                                                                                                                                                                                                                                                                                                                                                                                                                                                                                                                                                                                                                                                                                                                                                                                                                                                                                                                                                                                                                                                                                                                                                                                                                                                                                                                                                                                                                                                                                                                                                                                                                                                                                                                                                                                                                                                                                                               |      |
|                           | Color of the           | e light [K] 4000                                                                                                                                                                                                                                                                                                                                                                                                                                                                                                                                                                                                                                                                                                                                                                                                                                                                                                                                                                                                                                                                                                                                                                                                                                                                                                                                                                                                                                                                                                                                                                                                                                                                                                                                                                                                                                                                                                                                                                                                                                                                                                            |      |
|                           | CRI                    | >80                                                                                                                                                                                                                                                                                                                                                                                                                                                                                                                                                                                                                                                                                                                                                                                                                                                                                                                                                                                                                                                                                                                                                                                                                                                                                                                                                                                                                                                                                                                                                                                                                                                                                                                                                                                                                                                                                                                                                                                                                                                                                                                         |      |
|                           | SDCM (LED              | D sources) 3                                                                                                                                                                                                                                                                                                                                                                                                                                                                                                                                                                                                                                                                                                                                                                                                                                                                                                                                                                                                                                                                                                                                                                                                                                                                                                                                                                                                                                                                                                                                                                                                                                                                                                                                                                                                                                                                                                                                                                                                                                                                                                                |      |
|                           | Beam angle             | le [°] (C0-C180) / (C90-C270) - 32,6° / 32                                                                                                                                                                                                                                                                                                                                                                                                                                                                                                                                                                                                                                                                                                                                                                                                                                                                                                                                                                                                                                                                                                                                                                                                                                                                                                                                                                                                                                                                                                                                                                                                                                                                                                                                                                                                                                                                                                                                                                                                                                                                                  | 2,6° |
|                           | Photobiologi<br>62471) | gical risk class (IEC/EN RG1                                                                                                                                                                                                                                                                                                                                                                                                                                                                                                                                                                                                                                                                                                                                                                                                                                                                                                                                                                                                                                                                                                                                                                                                                                                                                                                                                                                                                                                                                                                                                                                                                                                                                                                                                                                                                                                                                                                                                                                                                                                                                                |      |
|                           | Protection ac          | against electric shock I                                                                                                                                                                                                                                                                                                                                                                                                                                                                                                                                                                                                                                                                                                                                                                                                                                                                                                                                                                                                                                                                                                                                                                                                                                                                                                                                                                                                                                                                                                                                                                                                                                                                                                                                                                                                                                                                                                                                                                                                                                                                                                    |      |
|                           | Protection de          | degree IP20                                                                                                                                                                                                                                                                                                                                                                                                                                                                                                                                                                                                                                                                                                                                                                                                                                                                                                                                                                                                                                                                                                                                                                                                                                                                                                                                                                                                                                                                                                                                                                                                                                                                                                                                                                                                                                                                                                                                                                                                                                                                                                                 |      |
|                           | Voltage                | 220240 V, 5060 Hz                                                                                                                                                                                                                                                                                                                                                                                                                                                                                                                                                                                                                                                                                                                                                                                                                                                                                                                                                                                                                                                                                                                                                                                                                                                                                                                                                                                                                                                                                                                                                                                                                                                                                                                                                                                                                                                                                                                                                                                                                                                                                                           |      |
|                           | Lifetime of L          | LED sources [h] 83000                                                                                                                                                                                                                                                                                                                                                                                                                                                                                                                                                                                                                                                                                                                                                                                                                                                                                                                                                                                                                                                                                                                                                                                                                                                                                                                                                                                                                                                                                                                                                                                                                                                                                                                                                                                                                                                                                                                                                                                                                                                                                                       |      |
|                           | Lx/By                  | L90/B10                                                                                                                                                                                                                                                                                                                                                                                                                                                                                                                                                                                                                                                                                                                                                                                                                                                                                                                                                                                                                                                                                                                                                                                                                                                                                                                                                                                                                                                                                                                                                                                                                                                                                                                                                                                                                                                                                                                                                                                                                                                                                                                     |      |
|                           | Operating te           | temperature range [°C] 5 ÷ 30                                                                                                                                                                                                                                                                                                                                                                                                                                                                                                                                                                                                                                                                                                                                                                                                                                                                                                                                                                                                                                                                                                                                                                                                                                                                                                                                                                                                                                                                                                                                                                                                                                                                                                                                                                                                                                                                                                                                                                                                                                                                                               |      |
|                           | Driver                 | DIM DALI (EDD)                                                                                                                                                                                                                                                                                                                                                                                                                                                                                                                                                                                                                                                                                                                                                                                                                                                                                                                                                                                                                                                                                                                                                                                                                                                                                                                                                                                                                                                                                                                                                                                                                                                                                                                                                                                                                                                                                                                                                                                                                                                                                                              |      |
|                           | Power factor           | or cos φ >0,95                                                                                                                                                                                                                                                                                                                                                                                                                                                                                                                                                                                                                                                                                                                                                                                                                                                                                                                                                                                                                                                                                                                                                                                                                                                                                                                                                                                                                                                                                                                                                                                                                                                                                                                                                                                                                                                                                                                                                                                                                                                                                                              |      |
|                           | Circuit load o         | 20 (B10), 30 (B16), 32 (C10), 52 (C16)                                                                                                                                                                                                                                                                                                                                                                                                                                                                                                                                                                                                                                                                                                                                                                                                                                                                                                                                                                                                                                                                                                                                                                                                                                                                                                                                                                                                                                                                                                                                                                                                                                                                                                                                                                                                                                                                                                                                                                                                                                                                                      |      |