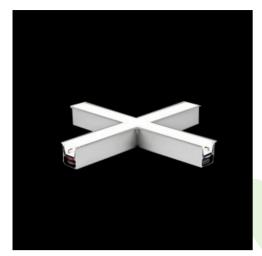

Product: X-LINE G/K LED 8800 PLX E 24 840 LINE-S / CONNECTOR TYPE-X 600/600/600/600

Index: 19.3062.0014.24

### **Description**

The group of X-line luminaries is made of aluminum profile with opal diffuser or micro-prismatic diffuser. The luminaries may be joined with special connectors providing great freedom in arranging elements of the system and its functionality.

### Mechanical data

| Assembly           | mounted in plasterboard ceilings |
|--------------------|----------------------------------|
| Material           | aluminum                         |
| Color              | anodised aluminum                |
| Diffuser           | PLX (PMMA opal)                  |
| Impact resistant   | IK04                             |
| Dimensions [mm]    | 1126 x 1126 x 134                |
| Mounting hole [mm] | 1126 x 1126 x 70                 |