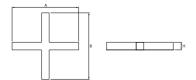

### Mechanical data

| Assembly           | mounted in plasterboard ceilings |
|--------------------|----------------------------------|
| Material           | aluminum                         |
| Color              | anodised aluminum                |
| Diffuser           | PLX (PMMA opal)                  |
| Impact resistant   | IK04                             |
| Dimensions [mm]    | 1126 x 1126 x 134                |
| Mounting hole [mm] | 1126 x 1126 x 70                 |