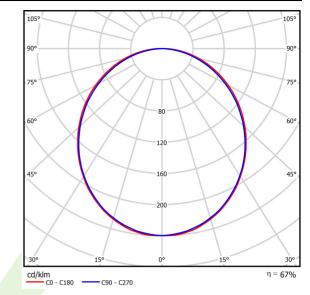

## Light and electrical data

| Light source                           | LED                                    |
|----------------------------------------|----------------------------------------|
| Luminous flux LED [lm]                 | 9130                                   |
| LED power [W]                          | 46,8                                   |
| Luminaire luminous flux [lm]           | 6086                                   |
| Power of luminaire [W]                 | 49,1                                   |
| Luminaire's light efficiency [lm/W]    | 124                                    |
| Color of the light [K]                 | 4000                                   |
| CRI                                    | >80                                    |
| SDCM (LED sources)                     | 3                                      |
| Beam angle [°]                         | (C0-C180) / (C90-C270) - 109° / 107,2° |
| Protection against electric shock      | I                                      |
| Protection degree                      | IP20/44                                |
| Voltage                                | 220240 V, 5060 Hz                      |
| Lifetime of LED sources [h]            | 100000 (1) / 147000 (2)                |
|                                        | 100000 (1) / 147000 (2)                |
| Lx/By                                  | L80/B10 (1) / L70/B50 (2)              |
| Lx/By Operating temperature range [°C] | ( )                                    |
|                                        | L80/B10 (1) / L70/B50 (2)              |
| Operating temperature range [°C]       | L80/B10 (1) / L70/B50 (2)<br>5 ÷ 30    |

# A graph of light