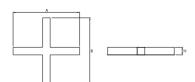

### Mechanical data

| Assembly           | mounted in plasterboard ceilings          |
|--------------------|-------------------------------------------|
| Material           | aluminum                                  |
| Color              | anodised aluminum                         |
| Diffuser           | Micro-PRM (micro-prismatic diffuser PMMA) |
| Impact resistant   | IK04                                      |
| Dimensions [mm]    | 1126 x 1126 x 134                         |
| Mounting hole [mm] | 1126 x 1126 x 70                          |