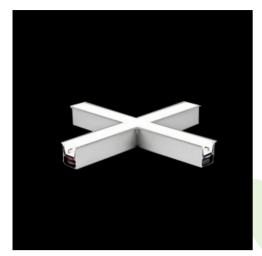

Product: X-LINE G/K LED 8800 MICRO-PRM E 24 830 LINE-S / CONNECTOR TYPE-X 600/600/600/600

Index: 19.3062.0009.24

### **Description**

The group of X-line luminaries is made of aluminum profile with opal diffuser or micro-prismatic diffuser. The luminaries may be joined with special connectors providing great freedom in arranging elements of the system and its functionality.

### **Product information**

Category Recessed luminaires X-LINE G/K LED CONNECTOR X Family Name X-LINE G/K LED 8800 MICRO-PRM E 24 830 LINE-S / CONNECTOR TYPE-X 600/600/600/600

19.3062.0009.24

Index