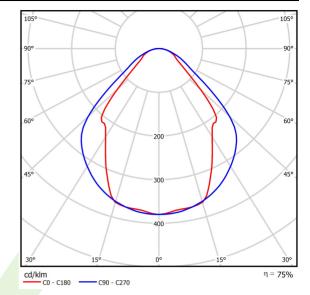

## Light and electrical data

| Light source                        | LED                                    |
|-------------------------------------|----------------------------------------|
| Luminous flux LED [lm]              | 8811                                   |
| LED power [W]                       | 46,8                                   |
| Luminaire luminous flux [lm]        | 6636                                   |
| Power of luminaire [W]              | 49,1                                   |
| Luminaire's light efficiency [lm/W] | 135,2                                  |
| Color of the light [K]              | 3000                                   |
| CRI                                 | >80                                    |
| SDCM (LED sources)                  | 3                                      |
| Beam angle [°]                      | (C0-C180) / (C90-C270) - 82,8° / 97,2° |
| Protection against electric shock   | I                                      |
| Protection degree                   | IP20/44                                |
| Voltage                             | 220240 V, 5060 Hz                      |
| Lifetime of LED sources [h]         | 100000 (1) / 147000 (2)                |
| Lx/By                               | L80/B10 (1) / L70/B50 (2)              |
| Operating temperature range [°C]    | 5 ÷ 30                                 |
| Driver                              | standard on/off (E)                    |
| Power factor cos φ                  | >0,95                                  |
| Circuit load capacity               | 15 (B10), 25 (B16), 24 (C10), 38 (C16) |

# A graph of light