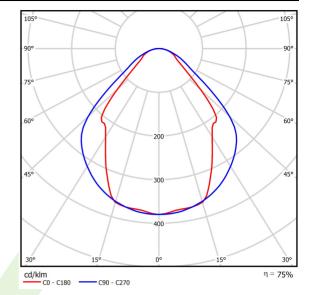

## Light and electrical data

| Light source                        | LED                                    |
|-------------------------------------|----------------------------------------|
| Luminous flux LED [lm]              | 5051                                   |
| LED power [W]                       | 26,6                                   |
| Luminaire luminous flux [lm]        | 3804                                   |
| Power of luminaire [W]              | 28,2                                   |
| Luminaire's light efficiency [lm/W] | 134,9                                  |
| Color of the light [K]              | 3000                                   |
| CRI                                 | >80                                    |
| SDCM (LED sources)                  | 3                                      |
| Beam angle [°]                      | (C0-C180) / (C90-C270) - 82,8° / 97,2° |
| Protection against electric shock   | 1                                      |
| Protection degree                   | IP20/44                                |
| Voltage                             | 220240 V, 5060 Hz                      |
| Lifetime of LED sources [h]         | 100000 (1) / 147000 (2)                |
| Lx/By                               | L80/B10 (1) / L70/B50 (2)              |
| Operating temperature range [°C]    | 5 ÷ 30                                 |
| Driver                              | DIM DALI (EDD)                         |
| Power factor cos φ                  | >0,95                                  |
| Circuit load capacity               | 17 (B10), 28 (B16), 26 (C10), 41 (C16) |

# A graph of light