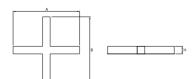

### Mechanical data

| Assembly           | mounted in plasterboard ceilings          |
|--------------------|-------------------------------------------|
| Material           | aluminum                                  |
| Color              | anodised aluminum                         |
| Diffuser           | Micro-PRM (micro-prismatic diffuser PMMA) |
| Impact resistant   | IK04                                      |
| Dimensions [mm]    | 1126 x 1126 x 134                         |
| Mounting hole [mm] | 1126 x 1126 x 70                          |