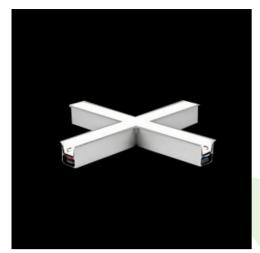

Product: X-LINE G/K LED 5200 MICRO-PRM EDD 24 830 LINE-1S / CONNECTOR TYPE-X 600/600/600

Index: 19.3062.0003.24

### **Description**

The group of X-line luminaries is made of aluminum profile with opal diffuser or micro-prismatic diffuser. The luminaries may be joined with special connectors providing great freedom in arranging elements of the system and its functionality.

### **Product information**

Category Recessed luminaires

Family X-LINE G/K LED CONNECTOR X

Name X-LINE G/K LED 5200 MICRO-PRM EDD 24 830 LINE-1S / CONNECTOR TYPE-X 600/600/600

Index 19.3062.0003.24

### Mechanical data

| Assembly           | mounted in plasterboard ceilings          |
|--------------------|-------------------------------------------|
| Material           | aluminum                                  |
| Color              | anodised aluminum                         |
| Diffuser           | Micro-PRM (micro-prismatic diffuser PMMA) |
| Impact resistant   | IK04                                      |
| Dimensions [mm]    | 1126 x 1126 x 134                         |
| Mounting hole [mm] | 1126 x 1126 x 70                          |