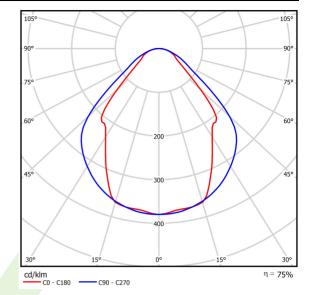

## Light and electrical data

| Light source                        | LED                                    |
|-------------------------------------|----------------------------------------|
| Luminous flux LED [lm]              | 6608                                   |
| LED power [W]                       | 33,7                                   |
| Luminaire luminous flux [lm]        | 4977                                   |
| Power of luminaire [W]              | 35,3                                   |
| Luminaire's light efficiency [lm/W] | 141                                    |
| Color of the light [K]              | 3000                                   |
| CRI                                 | >80                                    |
| SDCM (LED sources)                  | 3                                      |
| Beam angle [°]                      | (C0-C180) / (C90-C270) - 82,8° / 97,2° |
| Protection against electric shock   | 1                                      |
| Protection degree                   | IP20/44                                |
| Voltage                             | 220240 V, 5060 Hz                      |
| Lifetime of LED sources [h]         | 100000 (1) / 147000 (2)                |
| Lx/By                               | L80/B10 (1) / L70/B50 (2)              |
| Operating temperature range [°C]    | 5 ÷ 30                                 |
| Driver                              | DIM DALI (EDD)                         |
| Power factor cos φ                  | >0,95                                  |
| Circuit load capacity               | 14 (B10), 23 (B16), 22 (C10), 35 (C16) |

# A graph of light