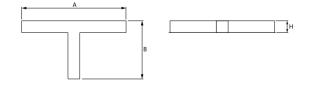

### Mechanical data

| Assembly           | mounted in plasterboard ceilings          |
|--------------------|-------------------------------------------|
| Material           | aluminum                                  |
| Color              | anodised aluminum                         |
| Diffuser           | Micro-PRM (micro-prismatic diffuser PMMA) |
| Impact resistant   | IK04                                      |
| Dimensions [mm]    | 1126 x 603 x 134                          |
| Mounting hole [mm] | 1126 x 598 x 70                           |