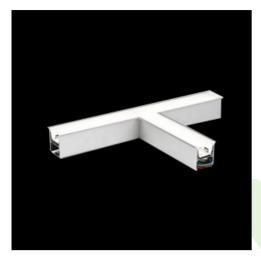

Product: X-LINE G/K LED 6600 MICRO-PRM EDD 24 830 LINE-1S / CONNECTOR TYPE-TC 600/600/600

Index: 19.3061.0033.24

### **Description**

The group of X-line luminaries is made of aluminum profile with opal diffuser or micro-prismatic diffuser. The luminaries may be joined with special connectors providing great freedom in arranging elements of the system and its functionality.

#### **Product information**

Category Recessed luminaires

Family X-LINE G/K LED CONNECTOR T

Name X-LINE G/K LED 6600 MICRO-PRM EDD 24 830 LINE-1S / CONNECTOR TYPE-TC 600/600/600

Index 19.3061.0033.24