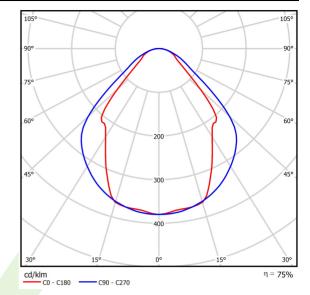

## **Product information**

Category Recessed luminaires

Family X-LINE G/K LED CONNECTOR T

Name X-LINE G/K LED 6600 MICRO-PRM E 24 840 LINE-S / CONNECTOR TYPE-TC 600/600/600

19.3061.0030.24

Index

| Light source                        | LED                                    |
|-------------------------------------|----------------------------------------|
| Luminous flux LED [lm]              | 6848                                   |
| LED power [W]                       | 33,7                                   |
| Luminaire luminous flux [lm]        | 5158                                   |
| Power of luminaire [W]              | 35,3                                   |
| Luminaire's light efficiency [lm/W] | 146,1                                  |
| Color of the light [K]              | 4000                                   |
| CRI                                 | >80                                    |
| SDCM (LED sources)                  | 3                                      |
| Beam angle [°]                      | (C0-C180) / (C90-C270) - 82,8° / 97,2° |
| Protection against electric shock   | I                                      |
| Protection degree                   | IP20/44                                |
| Voltage                             | 220240 V, 5060 Hz                      |
| Lifetime of LED sources [h]         | 100000 (1) / 147000 (2)                |
| Lx/By                               | L80/B10 (1) / L70/B50 (2)              |
| Operating temperature range [°C]    | 5 ÷ 30                                 |
| Driver                              | standard on/off (E)                    |
| Power factor cos φ                  | >0,95                                  |
| Circuit load capacity               | 22 (B10), 34 (B16), 33 (C10), 54 (C16) |
|                                     |                                        |

## A graph of light