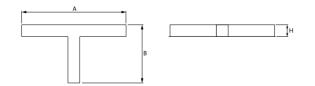

## Mechanical data

| Assembly           | mounted in plasterboard ceilings          |
|--------------------|-------------------------------------------|
| Material           | aluminum                                  |
| Color              | anodised aluminum                         |
| Diffuser           | Micro-PRM (micro-prismatic diffuser PMMA) |
| Impact resistant   | IK04                                      |
| Dimensions [mm]    | 1126 x 603 x 134                          |
| Mounting hole [mm] | 1126 x 598 x 70                           |