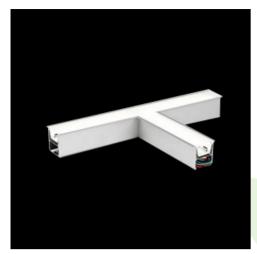

Product: X-LINE G/K LED 6600 MICRO-PRM E 24 840 LINE-S / CONNECTOR TYPE-TC 600/600/600

Index: 19.3061.0030.24

## **Description**

The group of X-line luminaries is made of aluminum profile with opal diffuser or micro-prismatic diffuser. The luminaries may be joined with special connectors providing great freedom in arranging elements of the system and its functionality.

## Mechanical data

| Assembly           | mounted in plasterboard ceilings          |
|--------------------|-------------------------------------------|
| Material           | aluminum                                  |
| Color              | anodised aluminum                         |
| Diffuser           | Micro-PRM (micro-prismatic diffuser PMMA) |
| Impact resistant   | IK04                                      |
| Dimensions [mm]    | 1126 x 603 x 134                          |
| Mounting hole [mm] | 1126 x 598 x 70                           |