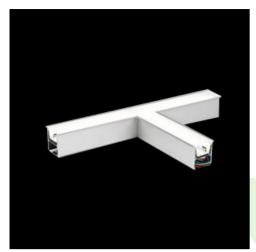

Product: X-LINE G/K LED 6600 MICRO-PRM E 24 840 LINE-S / CONNECTOR TYPE-TA 600/600/600

Index: 19.3061.0028.24

### **Description**

The group of X-line luminaries is made of aluminum profile with opal diffuser or micro-prismatic diffuser. The luminaries may be joined with special connectors providing great freedom in arranging elements of the system and its functionality.

#### **Product information**

Category Recessed luminaires

Family X-LINE G/K LED CONNECTOR T

Name X-LINE G/K LED 6600 MICRO-PRM E 24 840 LINE-S / CONNECTOR TYPE-TA 600/600/600

Index 19.3061.0028.24

### Mechanical data

| Assembly           | mounted in plasterboard ceilings          |
|--------------------|-------------------------------------------|
| Material           | aluminum                                  |
| Color              | anodised aluminum                         |
| Diffuser           | Micro-PRM (micro-prismatic diffuser PMMA) |
| Impact resistant   | IK04                                      |
| Dimensions [mm]    | 1126 x 603 x 134                          |
| Mounting hole [mm] | 1126 x 598 x 70                           |