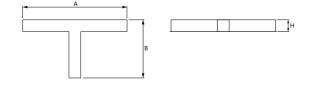

### Mechanical data

| Assembly           | mounted in plasterboard ceilings          |
|--------------------|-------------------------------------------|
| Material           | aluminum                                  |
| Color              | anodised aluminum                         |
| Diffuser           | Micro-PRM (micro-prismatic diffuser PMMA) |
| Impact resistant   | IK04                                      |
| Dimensions [mm]    | 1126 x 603 x 134                          |
| Mounting hole [mm] | 1126 x 598 x 70                           |