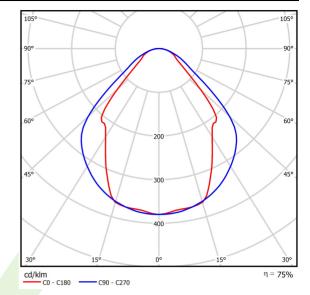

## Light and electrical data

| Light source                        | LED                                    |
|-------------------------------------|----------------------------------------|
| Luminous flux LED [lm]              | 6848                                   |
| LED power [W]                       | 33,7                                   |
| Luminaire luminous flux [lm]        | 5158                                   |
| Power of luminaire [W]              | 35,3                                   |
| Luminaire's light efficiency [lm/W] | 146,1                                  |
| Color of the light [K]              | 4000                                   |
| CRI                                 | >80                                    |
| SDCM (LED sources)                  | 3                                      |
| Beam angle [°]                      | (C0-C180) / (C90-C270) - 82,8° / 97,2° |
| Protection against electric shock   | I                                      |
| Protection degree                   | IP20/44                                |
| Voltage                             | 220240 V, 5060 Hz                      |
| Lifetime of LED sources [h]         | 100000 (1) / 147000 (2)                |
| Lx/By                               | L80/B10 (1) / L70/B50 (2)              |
| Operating temperature range [°C]    | 5 ÷ 30                                 |
| Driver                              | standard on/off (E)                    |
| Power factor cos φ                  | >0,95                                  |
| Circuit load capacity               | 22 (B10), 34 (B16), 33 (C10), 54 (C16) |

# A graph of light