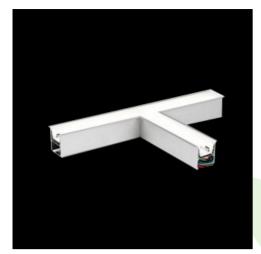

Product: X-LINE G/K LED 6600 MICRO-PRM E 24 830 LINE-S / CONNECTOR TYPE-TB 600/600/600

Index: 19.3061.0026.24

#### **Product information**

Category Recessed luminaires

Family X-LINE G/K LED CONNECTOR T

Name X-LINE G/K LED 6600 MICRO-PRM E 24 830 LINE-S / CONNECTOR TYPE-TB 600/600/600

Index 19.3061.0026.24

### Mechanical data

| Assembly           | mounted in plasterboard ceilings          |
|--------------------|-------------------------------------------|
| Material           | aluminum                                  |
| Color              | anodised aluminum                         |
| Diffuser           | Micro-PRM (micro-prismatic diffuser PMMA) |
| Impact resistant   | IK04                                      |
| Dimensions [mm]    | 1126 x 603 x 134                          |
| Mounting hole [mm] | 1126 x 598 x 70                           |