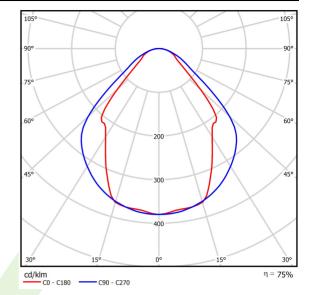

## Light and electrical data

| Light source                        | LED                                    |
|-------------------------------------|----------------------------------------|
| Luminous flux LED [lm]              | 6608                                   |
| LED power [W]                       | 33,7                                   |
| Luminaire luminous flux [lm]        | 4977                                   |
| Power of luminaire [W]              | 35,3                                   |
| Luminaire's light efficiency [lm/W] | 141                                    |
| Color of the light [K]              | 3000                                   |
| CRI                                 | >80                                    |
| SDCM (LED sources)                  | 3                                      |
| Beam angle [°]                      | (C0-C180) / (C90-C270) - 82,8° / 97,2° |
| Protection against electric shock   | I                                      |
| Protection degree                   | IP20/44                                |
| Voltage                             | 220240 V, 5060 Hz                      |
| Lifetime of LED sources [h]         | 100000 (1) / 147000 (2)                |
| Lx/By                               | L80/B10 (1) / L70/B50 (2)              |
| Operating temperature range [°C]    | 5 ÷ 30                                 |
| Driver                              | standard on/off (E)                    |
| Power factor cos φ                  | >0,95                                  |
| Circuit load capacity               | 22 (B10), 34 (B16), 33 (C10), 54 (C16) |

# A graph of light