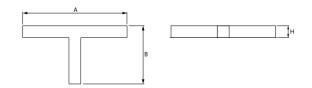

### Mechanical data

| Assembly           | mounted in plasterboard ceilings          |
|--------------------|-------------------------------------------|
| Material           | aluminum                                  |
| Color              | anodised aluminum                         |
| Diffuser           | Micro-PRM (micro-prismatic diffuser PMMA) |
| Impact resistant   | IK04                                      |
| Dimensions [mm]    | 1126 x 603 x 134                          |
| Mounting hole [mm] | 1126 x 598 x 70                           |