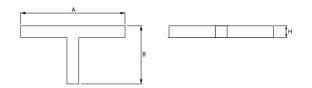

#### Mechanical data

| Assembly           | mounted in plasterboard ceilings          |
|--------------------|-------------------------------------------|
| Material           | aluminum                                  |
| Color              | anodised aluminum                         |
| Diffuser           | Micro-PRM (micro-prismatic diffuser PMMA) |
| Impact resistant   | IK04                                      |
| Dimensions [mm]    | 1126 x 603 x 134                          |
| Mounting hole [mm] | 1126 x 598 x 70                           |