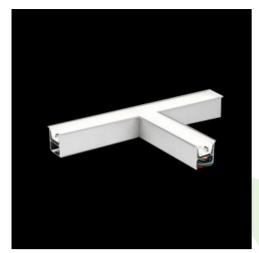

Product: X-LINE G/K LED 3900 MICRO-PRM E 24 830 LINE-S / CONNECTOR TYPE-TC 600/600/600

Index: 19.3061.0003.24

### **Description**

The group of X-line luminaries is made of aluminum profile with opal diffuser or micro-prismatic diffuser. The luminaries may be joined with special connectors providing great freedom in arranging elements of the system and its functionality.

#### **Product information**

Category Recessed luminaires

Family X-LINE G/K LED CONNECTOR T

Name X-LINE G/K LED 3900 MICRO-PRM E 24 830 LINE-S / CONNECTOR TYPE-TC 600/600/600

Index 19.3061.0003.24

#### Mechanical data

| Assembly           | mounted in plasterboard ceilings          |
|--------------------|-------------------------------------------|
| Material           | aluminum                                  |
| Color              | anodised aluminum                         |
| Diffuser           | Micro-PRM (micro-prismatic diffuser PMMA) |
| Impact resistant   | IK04                                      |
| Dimensions [mm]    | 1126 x 603 x 134                          |
| Mounting hole [mm] | 1126 x 598 x 70                           |