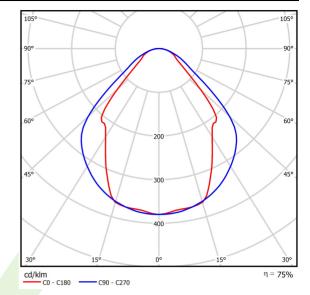

## Light and electrical data

| Light source                        | LED                                    |
|-------------------------------------|----------------------------------------|
| Luminous flux LED [lm]              | 3788                                   |
| LED power [W]                       | 20                                     |
| Luminaire luminous flux [lm]        | 2853                                   |
| Power of luminaire [W]              | 21,7                                   |
| Luminaire's light efficiency [lm/W] | 131,5                                  |
| Color of the light [K]              | 3000                                   |
| CRI                                 | >80                                    |
| SDCM (LED sources)                  | 3                                      |
| Beam angle [°]                      | (C0-C180) / (C90-C270) - 82,8° / 97,2° |
| Protection against electric shock   | I                                      |
| Protection degree                   | IP20/44                                |
| Voltage                             | 220240 V, 5060 Hz                      |
| Lifetime of LED sources [h]         | 100000 (1) / 147000 (2)                |
| Lx/By                               | L80/B10 (1) / L70/B50 (2)              |
| Operating temperature range [°C]    | 5 ÷ 30                                 |
| Driver                              | standard on/off (E)                    |
| Power factor cos φ                  | >0,95                                  |
| Circuit load capacity               | 30 (B10), 48 (B16), 43 (C10), 70 (C16) |

# A graph of light