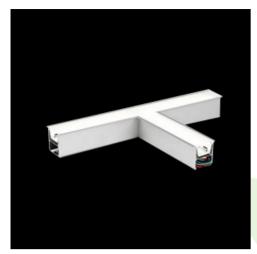

Product: X-LINE G/K LED 3900 MICRO-PRM E 24 830 LINE-S / CONNECTOR TYPE-TB 600/600/600

Index: 19.3061.0002.24

### **Description**

The group of X-line luminaries is made of aluminum profile with opal diffuser or micro-prismatic diffuser. The luminaries may be joined with special connectors providing great freedom in arranging elements of the system and its functionality.

#### **Product information**

Category Recessed luminaires

Family X-LINE G/K LED CONNECTOR T

Name X-LINE G/K LED 3900 MICRO-PRM E 24 830 LINE-S / CONNECTOR TYPE-TB 600/600/600

19.3061.0002.24

Index