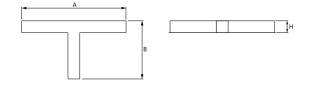

### Mechanical data

| Assembly           | mounted in plasterboard ceilings          |
|--------------------|-------------------------------------------|
| Material           | aluminum                                  |
| Color              | anodised aluminum                         |
| Diffuser           | Micro-PRM (micro-prismatic diffuser PMMA) |
| Impact resistant   | IK04                                      |
| Dimensions [mm]    | 1126 x 603 x 134                          |
| Mounting hole [mm] | 1126 x 598 x 70                           |