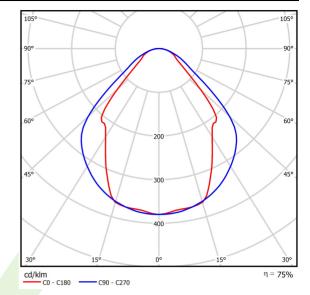

## Light and electrical data

| Light source                        | LED                                    |
|-------------------------------------|----------------------------------------|
| Luminous flux LED [lm]              | 2525                                   |
| LED power [W]                       | 13,3                                   |
| Luminaire luminous flux [lm]        | 1902                                   |
| Power of luminaire [W]              | 14,4                                   |
| Luminaire's light efficiency [lm/W] | 132,1                                  |
| Color of the light [K]              | 3000                                   |
| CRI                                 | >80                                    |
| SDCM (LED sources)                  | 3                                      |
| Beam angle [°]                      | (C0-C180) / (C90-C270) - 82,8° / 97,2° |
| Protection against electric shock   | I                                      |
| Protection degree                   | IP20/44                                |
| Voltage                             | 220240 V, 5060 Hz                      |
| Lifetime of LED sources [h]         | 100000 (1) / 147000 (2)                |
| Lx/By                               | L80/B10 (1) / L70/B50 (2)              |
| Operating temperature range [°C]    | 5 ÷ 30                                 |
| Driver                              | DIM DALI (EDD)                         |
| Power factor cos φ                  | >0,95                                  |
| Circuit load capacity               | 17 (B10), 28 (B16), 26 (C10), 41 (C16) |

# A graph of light