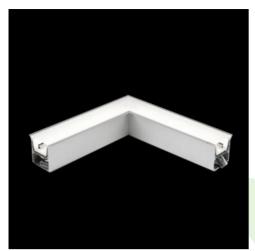

Product: X-LINE G/K LED 2600 MICRO-PRM EDD 24 830 LINE-1S / CONNECTOR TYPE-LA 600/600

Index: 19.3060.0037.24

### **Description**

The group of X-line luminaries is made of aluminum profile with opal diffuser or micro-prismatic diffuser. The luminaries may be joined with special connectors providing great freedom in arranging elements of the system and its functionality.

#### **Product information**

Category Recessed luminaires

Family X-LINE G/K LED CONNECTOR L

Name X-LINE G/K LED 2600 MICRO-PRM EDD 24 830 LINE-1S / CONNECTOR TYPE-LA 600/600

Index 19.3060.0037.24