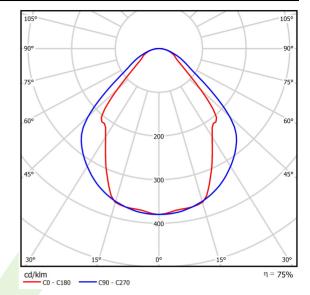

## Light and electrical data

| Light source                        | LED                                     |
|-------------------------------------|-----------------------------------------|
| Luminous flux LED [lm]              | 2617                                    |
| LED power [W]                       | 13,3                                    |
| Luminaire luminous flux [lm]        | 1971                                    |
| Power of luminaire [W]              | 14,4                                    |
| Luminaire's light efficiency [lm/W] | 136,9                                   |
| Color of the light [K]              | 4000                                    |
| CRI                                 | >80                                     |
| SDCM (LED sources)                  | 3                                       |
| Beam angle [°]                      | (C0-C180) / (C90-C270) - 82,8° / 97,2°  |
| Protection against electric shock   | I                                       |
| Protection degree                   | IP20/44                                 |
| Voltage                             | 220240 V, 5060 Hz                       |
| Lifetime of LED sources [h]         | 100000 (1) / 147000 (2)                 |
| Lx/By                               | L80/B10 (1) / L70/B50 (2)               |
| Operating temperature range [°C]    | 5 ÷ 30                                  |
| Driver                              | standard on/off (E)                     |
| Power factor cos φ                  | >0,95                                   |
| Circuit load capacity               | 46 (B10), 74 (B16), 72 (C10), 115 (C16) |

# A graph of light