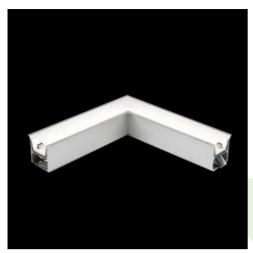

Product: X-LINE G/K LED 2600 MICRO-PRM E 24 840 LINE-S / CONNECTOR TYPE-LA 600/600

Index: 19.3060.0035.24

### **Description**

The group of X-line luminaries is made of aluminum profile with opal diffuser or micro-prismatic diffuser. The luminaries may be joined with special connectors providing great freedom in arranging elements of the system and its functionality.

#### **Product information**

Category Recessed luminaires

Family X-LINE G/K LED CONNECTOR L

Name X-LINE G/K LED 2600 MICRO-PRM E 24 840 LINE-S / CONNECTOR TYPE-LA 600/600

19.3060.0035.24

Index