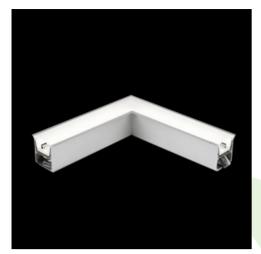

### **Description**

Index

The group of X-line luminaries is made of aluminum profile with opal diffuser or micro-prismatic diffuser. The luminaries may be joined with special connectors providing great freedom in arranging elements of the system and its functionality.

### Mechanical data

| Assembly           | mounted in plasterboard ceilings          |
|--------------------|-------------------------------------------|
| Material           | aluminum                                  |
| Color              | anodised aluminum                         |
| Diffuser           | Micro-PRM (micro-prismatic diffuser PMMA) |
| Impact resistant   | IK04                                      |
| Dimensions [mm]    | 603 x 323 x 134                           |
| Mounting hole [mm] | 598 x 318 x 70                            |