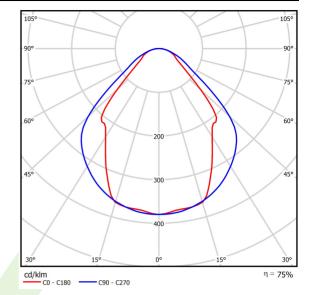

## Light and electrical data

| Light source                        | LED                                     |
|-------------------------------------|-----------------------------------------|
| Luminous flux LED [lm]              | 1964                                    |
| LED power [W]                       | 10,3                                    |
| Luminaire luminous flux [lm]        | 1479                                    |
| Power of luminaire [W]              | 11,1                                    |
| Luminaire's light efficiency [lm/W] | 133,2                                   |
| Color of the light [K]              | 4000                                    |
| CRI                                 | >80                                     |
| SDCM (LED sources)                  | 3                                       |
| Beam angle [°]                      | (C0-C180) / (C90-C270) - 82,8° / 97,2°  |
| Protection against electric shock   | I                                       |
| Protection degree                   | IP20/44                                 |
| Voltage                             | 220240 V, 5060 Hz                       |
| Lifetime of LED sources [h]         | 100000 (1) / 147000 (2)                 |
| Lx/By                               | L80/B10 (1) / L70/B50 (2)               |
| Operating temperature range [°C]    | 5 ÷ 30                                  |
| Driver                              | standard on/off (E)                     |
| Power factor cos φ                  | >0,95                                   |
| Circuit load capacity               | 46 (B10), 74 (B16), 72 (C10), 115 (C16) |

# A graph of light