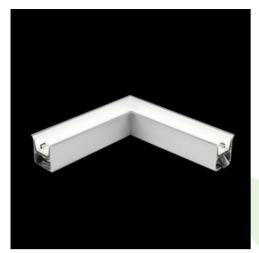

Product: X-LINE G/K LED 1950 MICRO-PRM E 24 840 LINE-S / CONNECTOR TYPE-LE 600/300

Index: 19.3060.0007.24

### **Description**

Index

The group of X-line luminaries is made of aluminum profile with opal diffuser or micro-prismatic diffuser. The luminaries may be joined with special connectors providing great freedom in arranging elements of the system and its functionality.

#### **Product information**

Category Recessed luminaires

Family X-LINE G/K LED CONNECTOR L

Name X-LINE G/K LED 1950 MICRO-PRM E 24 840 LINE-S / CONNECTOR TYPE-LE 600/300

19.3060.0007.24