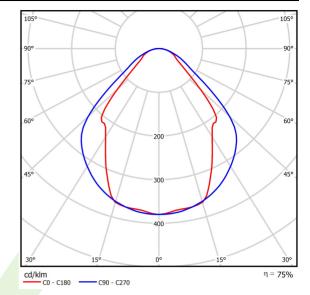

## Light and electrical data

| Light source                        | LED                                     |
|-------------------------------------|-----------------------------------------|
| Luminous flux LED [lm]              | 1895                                    |
| LED power [W]                       | 10,3                                    |
| Luminaire luminous flux [lm]        | 1427                                    |
| Power of luminaire [W]              | 11,1                                    |
| Luminaire's light efficiency [lm/W] | 128,6                                   |
| Color of the light [K]              | 3000                                    |
| CRI                                 | >80                                     |
| SDCM (LED sources)                  | 3                                       |
| Beam angle [°]                      | (C0-C180) / (C90-C270) - 82,8° / 97,2°  |
| Protection against electric shock   | I                                       |
| Protection degree                   | IP20/44                                 |
| Voltage                             | 220240 V, 5060 Hz                       |
| Lifetime of LED sources [h]         | 100000 (1) / 147000 (2)                 |
| Lx/By                               | L80/B10 (1) / L70/B50 (2)               |
| Operating temperature range [°C]    | 5 ÷ 30                                  |
| Driver                              | standard on/off (E)                     |
| Power factor cos φ                  | >0,95                                   |
| Circuit load capacity               | 46 (B10), 74 (B16), 72 (C10), 115 (C16) |

# A graph of light