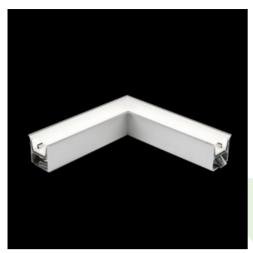

Product: X-LINE G/K LED 1950 MICRO-PRM E 24 830 LINE-S / CONNECTOR TYPE-LE 600/300

Index: 19.3060.0003.24

### **Description**

The group of X-line luminaries is made of aluminum profile with opal diffuser or micro-prismatic diffuser. The luminaries may be joined with special connectors providing great freedom in arranging elements of the system and its functionality.

### Mechanical data

| Assembly           | mounted in plasterboard ceilings          |
|--------------------|-------------------------------------------|
| Material           | aluminum                                  |
| Color              | anodised aluminum                         |
| Diffuser           | Micro-PRM (micro-prismatic diffuser PMMA) |
| Impact resistant   | IK04                                      |
| Dimensions [mm]    | 603 x 323 x 134                           |
| Mounting hole [mm] | 598 x 318 x 70                            |