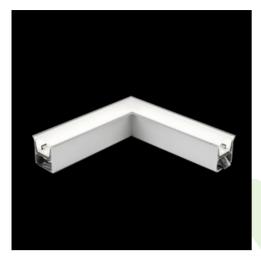

Product: X-LINE G/K LED 4400 MICRO-PRM EDD 24 830 LINE-1S / CONNECTOR TYPE-LB 600/600

Index: 19.3060.0086.24

### **Description**

The group of X-line luminaries is made of aluminum profile with opal diffuser or micro-prismatic diffuser. The luminaries may be joined with special connectors providing great freedom in arranging elements of the system and its functionality.

#### **Product information**

Category Recessed luminaires

Family X-LINE G/K LED CONNECTOR L

Name X-LINE G/K LED 4400 MICRO-PRM EDD 24 830 LINE-1S / CONNECTOR TYPE-LB 600/600

Index 19.3060.0086.24