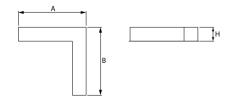

### Mechanical data

| Assembly           | mounted in plasterboard ceilings          |
|--------------------|-------------------------------------------|
| Material           | aluminum                                  |
| Color              | anodised aluminum                         |
| Diffuser           | Micro-PRM (micro-prismatic diffuser PMMA) |
| Impact resistant   | IK04                                      |
| Dimensions [mm]    | 603 x 603 x 134                           |
| Mounting hole [mm] | 598 x 598 x 70                            |