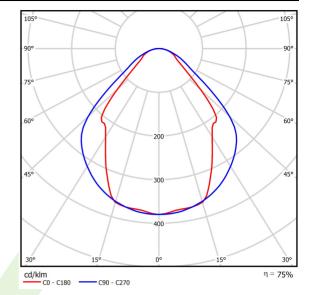

## Light and electrical data

| Light source                        | LED                                    |
|-------------------------------------|----------------------------------------|
| Luminous flux LED [lm]              | 4406                                   |
| LED power [W]                       | 23,4                                   |
| Luminaire luminous flux [lm]        | 3319                                   |
| Power of luminaire [W]              | 24,7                                   |
| Luminaire's light efficiency [lm/W] | 134,4                                  |
| Color of the light [K]              | 3000                                   |
| CRI                                 | >80                                    |
| SDCM (LED sources)                  | 3                                      |
| Beam angle [°]                      | (C0-C180) / (C90-C270) - 82,8° / 97,2° |
| Protection against electric shock   | I                                      |
| Protection degree                   | IP20/44                                |
| Voltage                             | 220240 V, 5060 Hz                      |
| Lifetime of LED sources [h]         | 100000 (1) / 147000 (2)                |
| Lx/By                               | L80/B10 (1) / L70/B50 (2)              |
| Operating temperature range [°C]    | 5 ÷ 30                                 |
| Driver                              | DIM DALI (EDD)                         |
| Power factor cos φ                  | >0,95                                  |
| Circuit load capacity               | 17 (B10), 28 (B16), 26 (C10), 41 (C16) |

# A graph of light