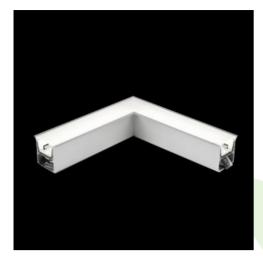

### **Description**

The group of X-line luminaries is made of aluminum profile with opal diffuser or micro-prismatic diffuser. The luminaries may be joined with special connectors providing great freedom in arranging elements of the system and its functionality.

### Mechanical data

| Assembly           | mounted in plasterboard ceilings          |
|--------------------|-------------------------------------------|
| Material           | aluminum                                  |
| Color              | anodised aluminum                         |
| Diffuser           | Micro-PRM (micro-prismatic diffuser PMMA) |
| Impact resistant   | IK04                                      |
| Dimensions [mm]    | 603 x 603 x 134                           |
| Mounting hole [mm] | 598 x 598 x 70                            |