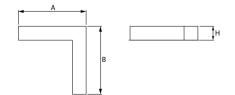

### Mechanical data

| Assembly           | mounted in plasterboard ceilings          |
|--------------------|-------------------------------------------|
| Material           | aluminum                                  |
| Color              | anodised aluminum                         |
| Diffuser           | Micro-PRM (micro-prismatic diffuser PMMA) |
| Impact resistant   | IK04                                      |
| Dimensions [mm]    | 603 x 603 x 134                           |
| Mounting hole [mm] | 598 x 598 x 70                            |