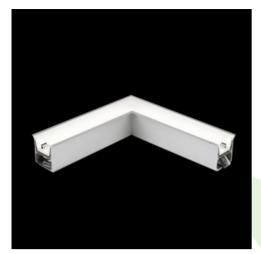

### **Description**

Index

The group of X-line luminaries is made of aluminum profile with opal diffuser or micro-prismatic diffuser. The luminaries may be joined with special connectors providing great freedom in arranging elements of the system and its functionality.

### **Product information**

Category Recessed luminaires

Family X-LINE G/K LED CONNECTOR L

Name X-LINE G/K LED 4400 MICRO-PRM E 24 840 LINE-S / CONNECTOR TYPE-LB 600/600