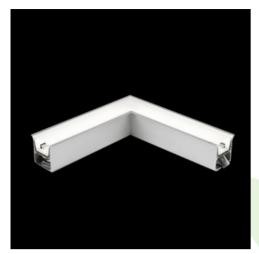

Product: X-LINE G/K LED 4400 MICRO-PRM E 24 840 LINE-S / CONNECTOR TYPE-LA 600/600

Index: 19.3060.0083.24

### **Description**

The group of X-line luminaries is made of aluminum profile with opal diffuser or micro-prismatic diffuser. The luminaries may be joined with special connectors providing great freedom in arranging elements of the system and its functionality.