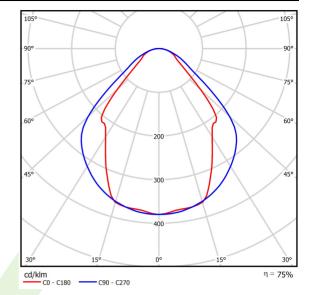

## Light and electrical data

| Light source                        | LED                                    |
|-------------------------------------|----------------------------------------|
| Luminous flux LED [lm]              | 4565                                   |
| LED power [W]                       | 23,4                                   |
| Luminaire luminous flux [lm]        | 3438                                   |
| Power of luminaire [W]              | 24,7                                   |
| Luminaire's light efficiency [lm/W] | 139,2                                  |
| Color of the light [K]              | 4000                                   |
| CRI                                 | >80                                    |
| SDCM (LED sources)                  | 3                                      |
| Beam angle [°]                      | (C0-C180) / (C90-C270) - 82,8° / 97,2° |
| Protection against electric shock   | I                                      |
| Protection degree                   | IP20/44                                |
| Voltage                             | 220240 V, 5060 Hz                      |
| Lifetime of LED sources [h]         | 100000 (1) / 147000 (2)                |
| Lx/By                               | L80/B10 (1) / L70/B50 (2)              |
| Operating temperature range [°C]    | 5 ÷ 30                                 |
| Driver                              | standard on/off (E)                    |
| Power factor cos φ                  | >0,95                                  |
| Circuit load capacity               | 30 (B10), 48 (B16), 43 (C10), 70 (C16) |

# A graph of light