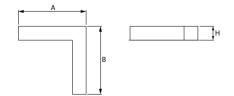

### Mechanical data

| Assembly           | mounted in plasterboard ceilings          |
|--------------------|-------------------------------------------|
| Material           | aluminum                                  |
| Color              | anodised aluminum                         |
| Diffuser           | Micro-PRM (micro-prismatic diffuser PMMA) |
| Impact resistant   | IK04                                      |
| Dimensions [mm]    | 603 x 603 x 134                           |
| Mounting hole [mm] | 598 x 598 x 70                            |