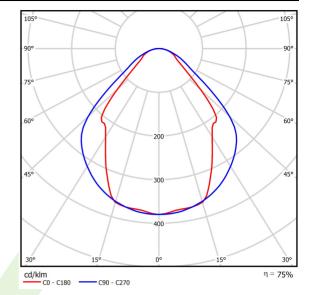

## Light and electrical data

| Light source                        | LED                                    |
|-------------------------------------|----------------------------------------|
| Luminous flux LED [lm]              | 4406                                   |
| LED power [W]                       | 23,4                                   |
| Luminaire luminous flux [lm]        | 3319                                   |
| Power of luminaire [W]              | 24,7                                   |
| Luminaire's light efficiency [lm/W] | 134,4                                  |
| Color of the light [K]              | 3000                                   |
| CRI                                 | >80                                    |
| SDCM (LED sources)                  | 3                                      |
| Beam angle [°]                      | (C0-C180) / (C90-C270) - 82,8° / 97,2° |
| Protection against electric shock   | I                                      |
| Protection degree                   | IP20/44                                |
| Voltage                             | 220240 V, 5060 Hz                      |
| Lifetime of LED sources [h]         | 100000 (1) / 147000 (2)                |
| Lx/By                               | L80/B10 (1) / L70/B50 (2)              |
| Operating temperature range [°C]    | 5 ÷ 30                                 |
| Driver                              | standard on/off (E)                    |
| Power factor cos φ                  | >0,95                                  |
| Circuit load capacity               | 30 (B10), 48 (B16), 43 (C10), 70 (C16) |