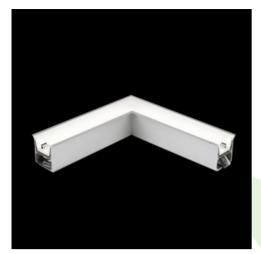

### **Description**

The group of X-line luminaries is made of aluminum profile with opal diffuser or micro-prismatic diffuser. The luminaries may be joined with special connectors providing great freedom in arranging elements of the system and its functionality.