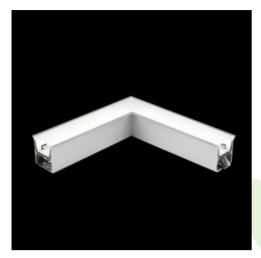

Product: X-LINE G/K LED 3300 MICRO-PRM EDD 24 840 LINE-1S / CONNECTOR TYPE-LF 600/300

Index: 19.3060.0064.24

### **Description**

The group of X-line luminaries is made of aluminum profile with opal diffuser or micro-prismatic diffuser. The luminaries may be joined with special connectors providing great freedom in arranging elements of the system and its functionality.

#### **Product information**

Category Recessed luminaires

Family X-LINE G/K LED CONNECTOR L

Name X-LINE G/K LED 3300 MICRO-PRM EDD 24 840 LINE-1S / CONNECTOR TYPE-LF 600/300

Index 19.3060.0064.24