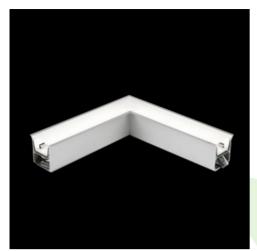

Product: X-LINE G/K LED 3300 MICRO-PRM EDD 24 840 LINE-1S / CONNECTOR TYPE-LD 600/300

Index: 19.3060.0062.24

### **Description**

The group of X-line luminaries is made of aluminum profile with opal diffuser or micro-prismatic diffuser. The luminaries may be joined with special connectors providing great freedom in arranging elements of the system and its functionality.

#### **Product information**

Category Recessed luminaires

Family X-LINE G/K LED CONNECTOR L

Name X-LINE G/K LED 3300 MICRO-PRM EDD 24 840 LINE-1S / CONNECTOR TYPE-LD 600/300

Index 19.3060.0062.24