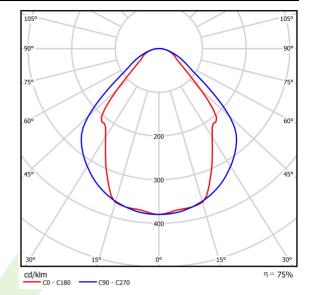

## Light and electrical data

| Light source                        | LED                                    |
|-------------------------------------|----------------------------------------|
| Luminous flux LED [lm]              | 3436                                   |
| LED power [W]                       | 17,4                                   |
| Luminaire luminous flux [lm]        | 2588                                   |
| Power of luminaire [W]              | 19,2                                   |
| Luminaire's light efficiency [lm/W] | 134,8                                  |
| Color of the light [K]              | 4000                                   |
| CRI                                 | >80                                    |
| SDCM (LED sources)                  | 3                                      |
| Beam angle [°]                      | (C0-C180) / (C90-C270) - 82,8° / 97,2° |
| Protection against electric shock   | I                                      |
| Protection degree                   | IP20/44                                |
| Voltage                             | 220240 V, 5060 Hz                      |
| Lifetime of LED sources [h]         | 100000 (1) / 147000 (2)                |
| Lx/By                               | L80/B10 (1) / L70/B50 (2)              |
| Operating temperature range [°C]    | 5 ÷ 30                                 |
| Driver                              | DIM DALI (EDD)                         |
| Power factor cos φ                  | >0,95                                  |
| Circuit load capacity               | 17 (B10), 28 (B16), 26 (C10), 41 (C16) |

# A graph of light