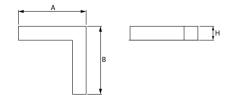

### Mechanical data

| Assembly           | mounted in plasterboard ceilings          |
|--------------------|-------------------------------------------|
| Material           | aluminum                                  |
| Color              | anodised aluminum                         |
| Diffuser           | Micro-PRM (micro-prismatic diffuser PMMA) |
| Impact resistant   | IK04                                      |
| Dimensions [mm]    | 603 x 323 x 134                           |
| Mounting hole [mm] | 598 x 318 x 70                            |