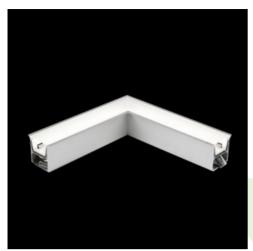

Product: X-LINE G/K LED 3300 MICRO-PRM EDD 24 830 LINE-1S / CONNECTOR TYPE-LE 600/300

Index: 19.3060.0059.24

### **Description**

The group of X-line luminaries is made of aluminum profile with opal diffuser or micro-prismatic diffuser. The luminaries may be joined with special connectors providing great freedom in arranging elements of the system and its functionality.

#### **Product information**

Category Recessed luminaires

Family X-LINE G/K LED CONNECTOR L

Name X-LINE G/K LED 3300 MICRO-PRM EDD 24 830 LINE-1S / CONNECTOR TYPE-LE 600/300

Index 19.3060.0059.24