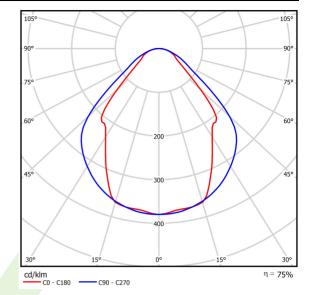

## Light and electrical data

| Light source                        | LED                                    |
|-------------------------------------|----------------------------------------|
| Luminous flux LED [lm]              | 3316                                   |
| LED power [W]                       | 17,4                                   |
| Luminaire luminous flux [lm]        | 2498                                   |
| Power of luminaire [W]              | 19,2                                   |
| Luminaire's light efficiency [lm/W] | 130,1                                  |
| Color of the light [K]              | 3000                                   |
| CRI                                 | >80                                    |
| SDCM (LED sources)                  | 3                                      |
| Beam angle [°]                      | (C0-C180) / (C90-C270) - 82,8° / 97,2° |
| Protection against electric shock   | I                                      |
| Protection degree                   | IP20/44                                |
| Voltage                             | 220240 V, 5060 Hz                      |
| Lifetime of LED sources [h]         | 100000 (1) / 147000 (2)                |
| Lx/By                               | L80/B10 (1) / L70/B50 (2)              |
| Operating temperature range [°C]    | 5 ÷ 30                                 |
| Driver                              | DIM DALI (EDD)                         |
| Power factor cos φ                  | >0,95                                  |
| Circuit load capacity               | 17 (B10), 28 (B16), 26 (C10), 41 (C16) |

# A graph of light