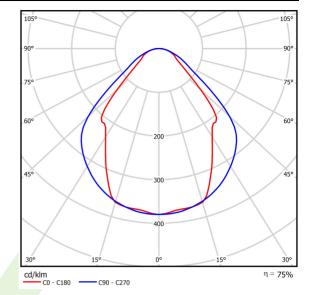

## Light and electrical data

| / (C90-C270) - 82,8° / 97,2° |
|------------------------------|
|                              |
|                              |
| /, 5060 Hz                   |
| ) / 147000 (2)               |
| 1) / L70/B50 (2)             |
|                              |
|                              |
| on/off (E)                   |
| on/off (E)                   |
| L                            |

# A graph of light