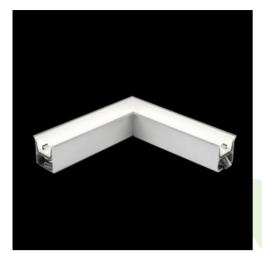

### **Description**

The group of X-line luminaries is made of aluminum profile with opal diffuser or micro-prismatic diffuser. The luminaries may be joined with special connectors providing great freedom in arranging elements of the system and its functionality.

### Mechanical data

| Assembly           | mounted in plasterboard ceilings          |
|--------------------|-------------------------------------------|
| Material           | aluminum                                  |
| Color              | anodised aluminum                         |
| Diffuser           | Micro-PRM (micro-prismatic diffuser PMMA) |
| Impact resistant   | IK04                                      |
| Dimensions [mm]    | 603 x 323 x 134                           |
| Mounting hole [mm] | 598 x 318 x 70                            |