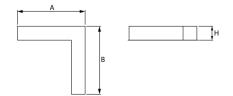

### Mechanical data

| Assembly           | mounted in plasterboard ceilings          |
|--------------------|-------------------------------------------|
| Material           | aluminum                                  |
| Color              | anodised aluminum                         |
| Diffuser           | Micro-PRM (micro-prismatic diffuser PMMA) |
| Impact resistant   | IK04                                      |
| Dimensions [mm]    | 603 x 323 x 134                           |
| Mounting hole [mm] | 598 x 318 x 70                            |