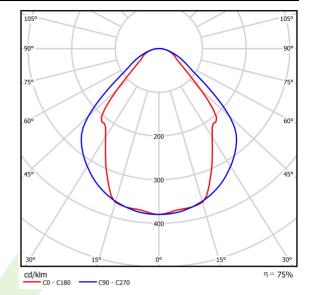

## Light and electrical data

| Light source                        | LED                                    |
|-------------------------------------|----------------------------------------|
| Luminous flux LED [lm]              | 3436                                   |
| LED power [W]                       | 17,4                                   |
| Luminaire luminous flux [lm]        | 2588                                   |
| Power of luminaire [W]              | 19,2                                   |
| Luminaire's light efficiency [lm/W] | 134,8                                  |
| Color of the light [K]              | 4000                                   |
| CRI                                 | >80                                    |
| SDCM (LED sources)                  | 3                                      |
| Beam angle [°]                      | (C0-C180) / (C90-C270) - 82,8° / 97,2° |
| Protection against electric shock   | 1                                      |
| Protection degree                   | IP20/44                                |
| Voltage                             | 220240 V, 5060 Hz                      |
| Lifetime of LED sources [h]         | 100000 (1) / 147000 (2)                |
| Lx/By                               | L80/B10 (1) / L70/B50 (2)              |
| Operating temperature range [°C]    | 5 ÷ 30                                 |
| Driver                              | standard on/off (E)                    |
| Power factor cos φ                  | >0,95                                  |
| Circuit load capacity               | 30 (B10), 48 (B16), 43 (C10), 70 (C16) |

# A graph of light