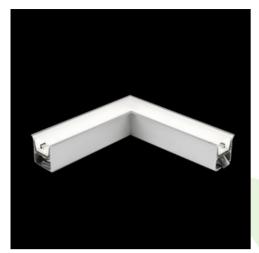

Product: X-LINE G/K LED 3300 MICRO-PRM E 24 840 LINE-S / CONNECTOR TYPE-LD 600/300

Index: 19.3060.0054.24

### **Description**

Index

The group of X-line luminaries is made of aluminum profile with opal diffuser or micro-prismatic diffuser. The luminaries may be joined with special connectors providing great freedom in arranging elements of the system and its functionality.

### **Product information**

Category Recessed luminaires

Family X-LINE G/K LED CONNECTOR L

Name X-LINE G/K LED 3300 MICRO-PRM E 24 840 LINE-S / CONNECTOR TYPE-LD 600/300